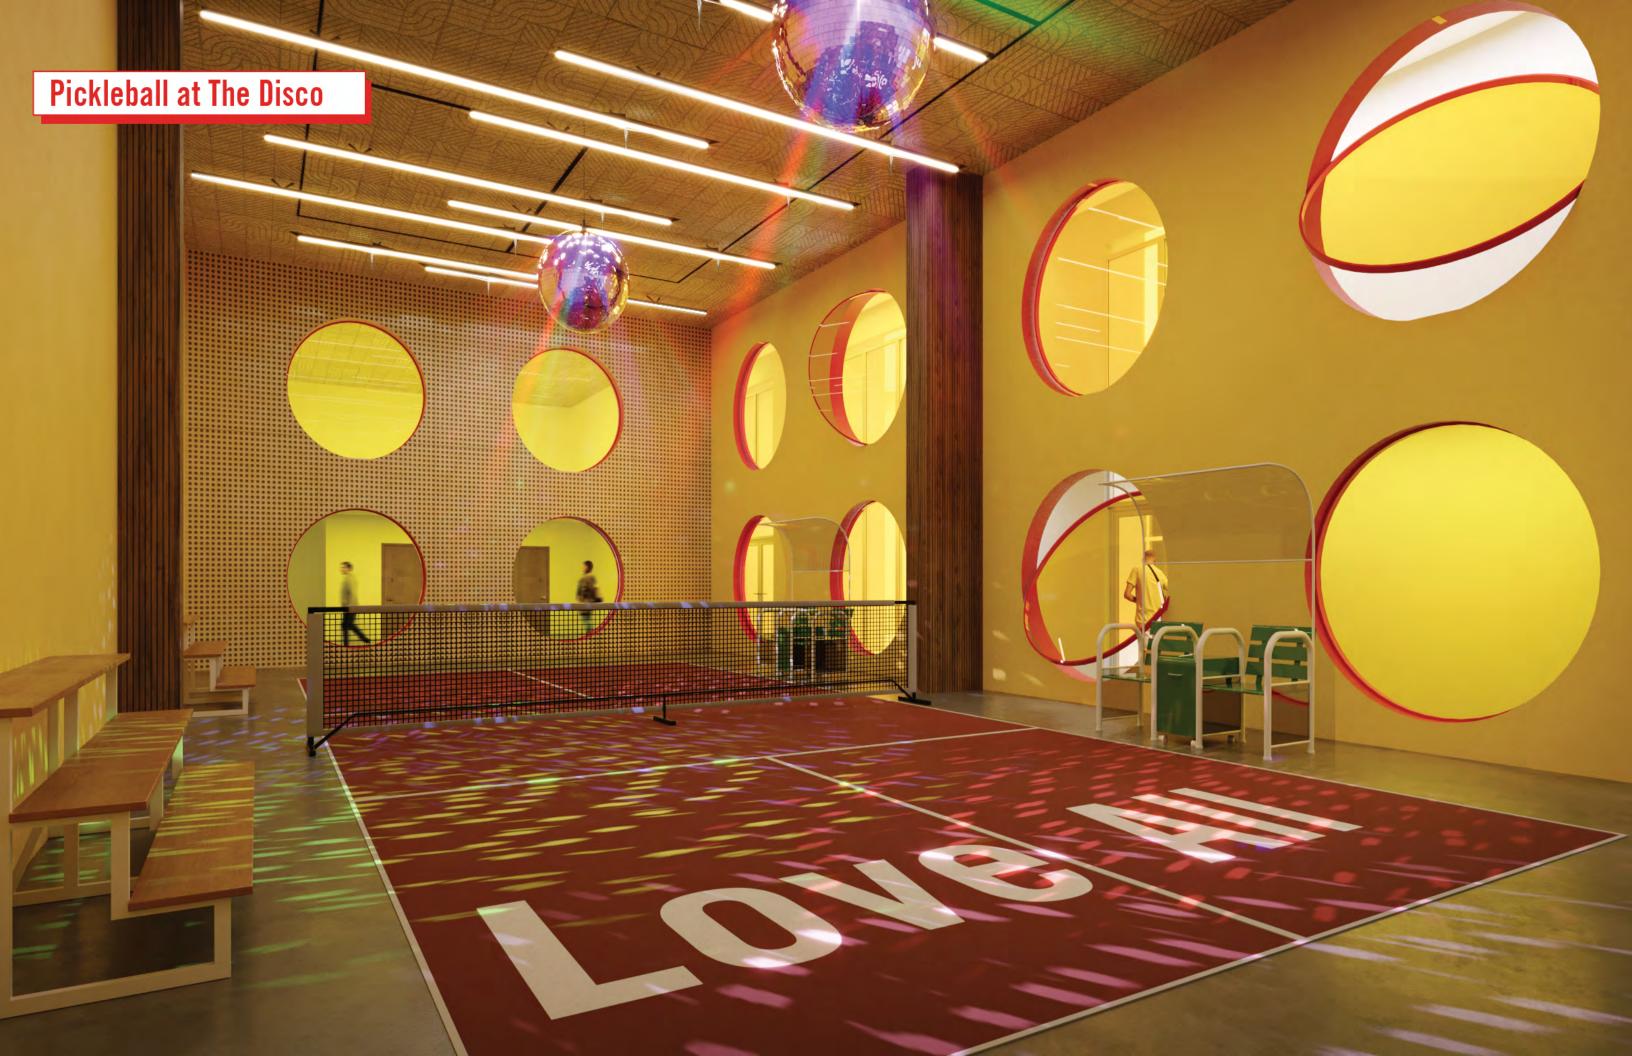

#### LEVEL 02 - PICKLEBALL AT THE DISCO

Stated dimensions are measured to the exterior boundaries of the exterior boundaries of the exterior walls and the centerline of interior demissing walls and the centerline of interior structural components). For your reference, the area of the Unit, determined in accordance with those defined unit boundaries, is set forth in the Declaration included as an Exhibit to the Prospectus. Note that measurements of rooms set forth on this floor plan are generally taken at the greatest points of each given room (as if the room were a perfect rectangle), without regard for any cutouts. Accordingly, the area of the actual room will typically be smaller than the product obtained by multiplying the stated length times width. All dimensions are approximate and may vary with actual construction, and all floor plans are subject to change.

#### PICKLEBALL AT THE DISCO