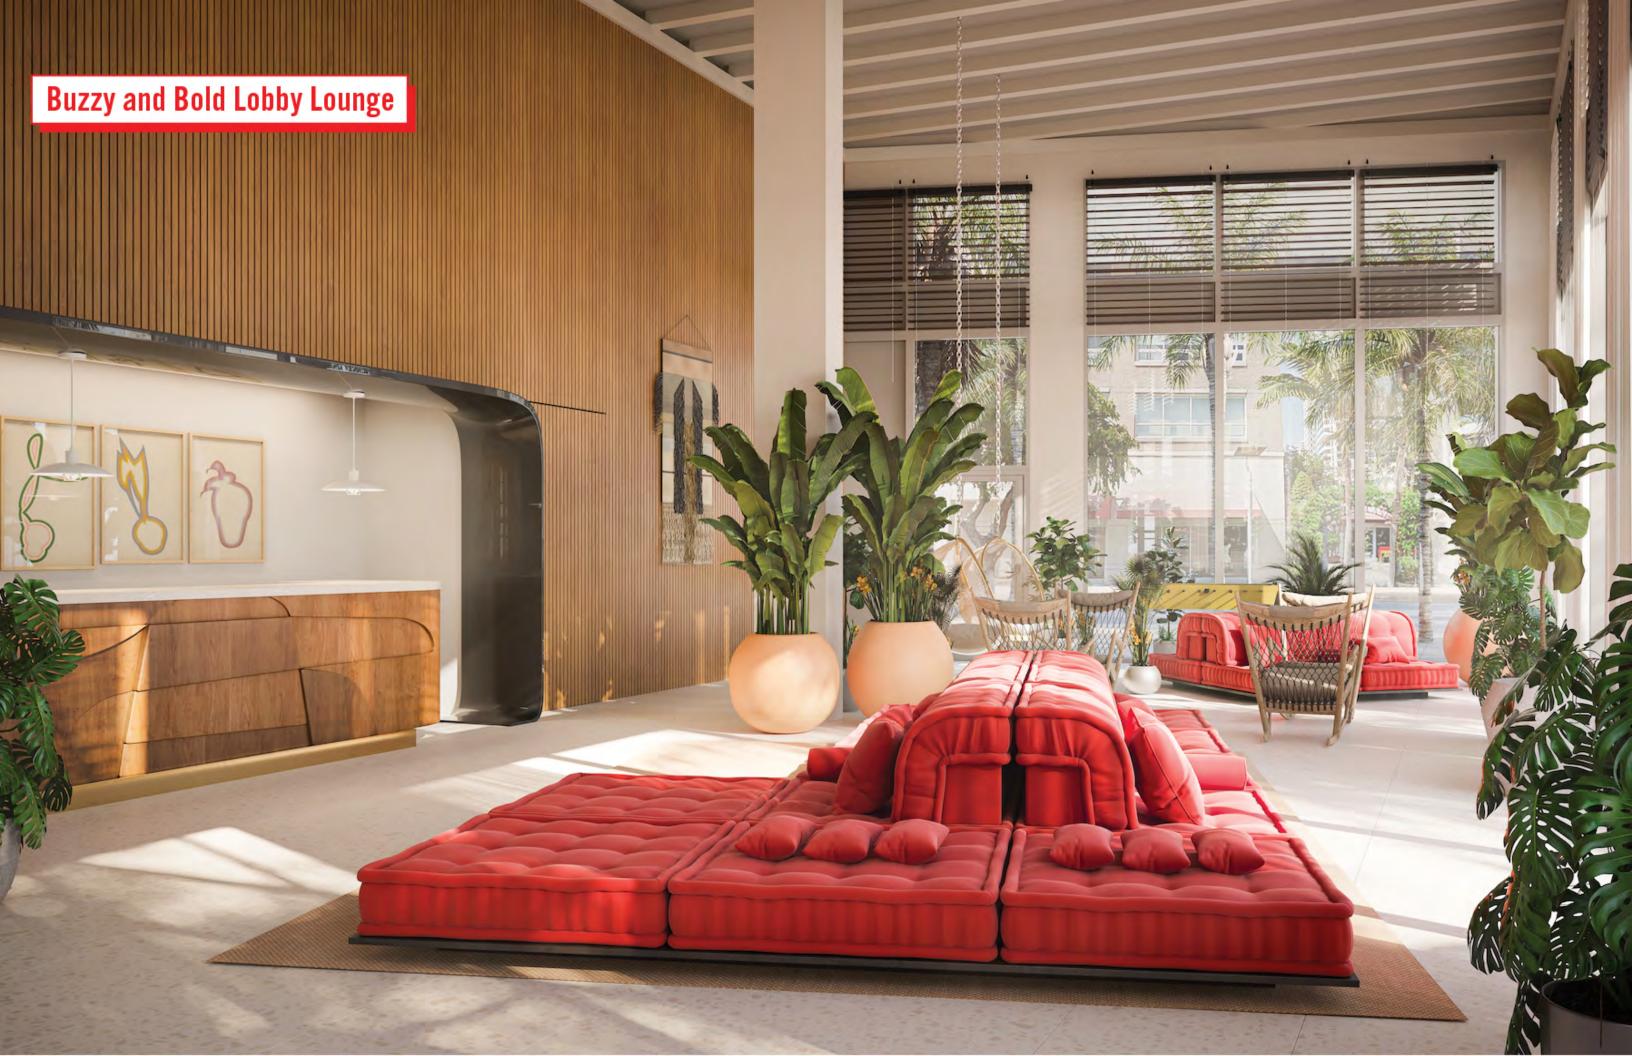

## THE LOBBY LOUNGE

CAFÈ WITH OUTDOOR TERRACE AND 'CAFECITO' WINDOW
PET GROOMING SPA
BICYCLE STORAGE
MAILROOM

Stated dimensions are measured to the exterior boundaries of the exterior walls and the centerline of interior demising walls and in fact vary from the dimensions that would be determined by using the description and definition of the Unit; set forth in the Declaration (which generally only includes the interior airspace between the perimeter walls and excludes interior structural components). For your reference, the area of the Unit, determined in accordance with those defined unit boundaries, is set forth in the Declaration included as an Exhibit to the Prospectus. Note that measurements of rooms set forth on this floor plan are generally taken at the greatest points of each given room (as if the room were a perfect rectangle), without regard for any cutouts. Accordingly, the area of the actual room will typically be smaller than the product obtained by multiplying the stated length times width. All dimensions are approximate and development plans are subject to change.

#### THE LOBBY LOUNGE

GROUND FLOOR - LOBBY GALLERY

Stated dimensions are measured to the exterior boundaries of the exterior boundaries of the exterior walls and the centerline of interior demissing walls and the centerline of interior structural components). For your reference, the area of the Unit, determined in accordance with those defined unit boundaries, is set forth in the Declaration included as an Exhibit to the Prospectus. Note that measurements of rooms set forth on this floor plan are generally taken at the greatest points of each given room (as if the room were a perfect rectangle), without regard for any cutouts. Accordingly, the area of the actual room will typically be smaller than the product obtained by multiplying the stated length times width. All dimensions are subject to change.