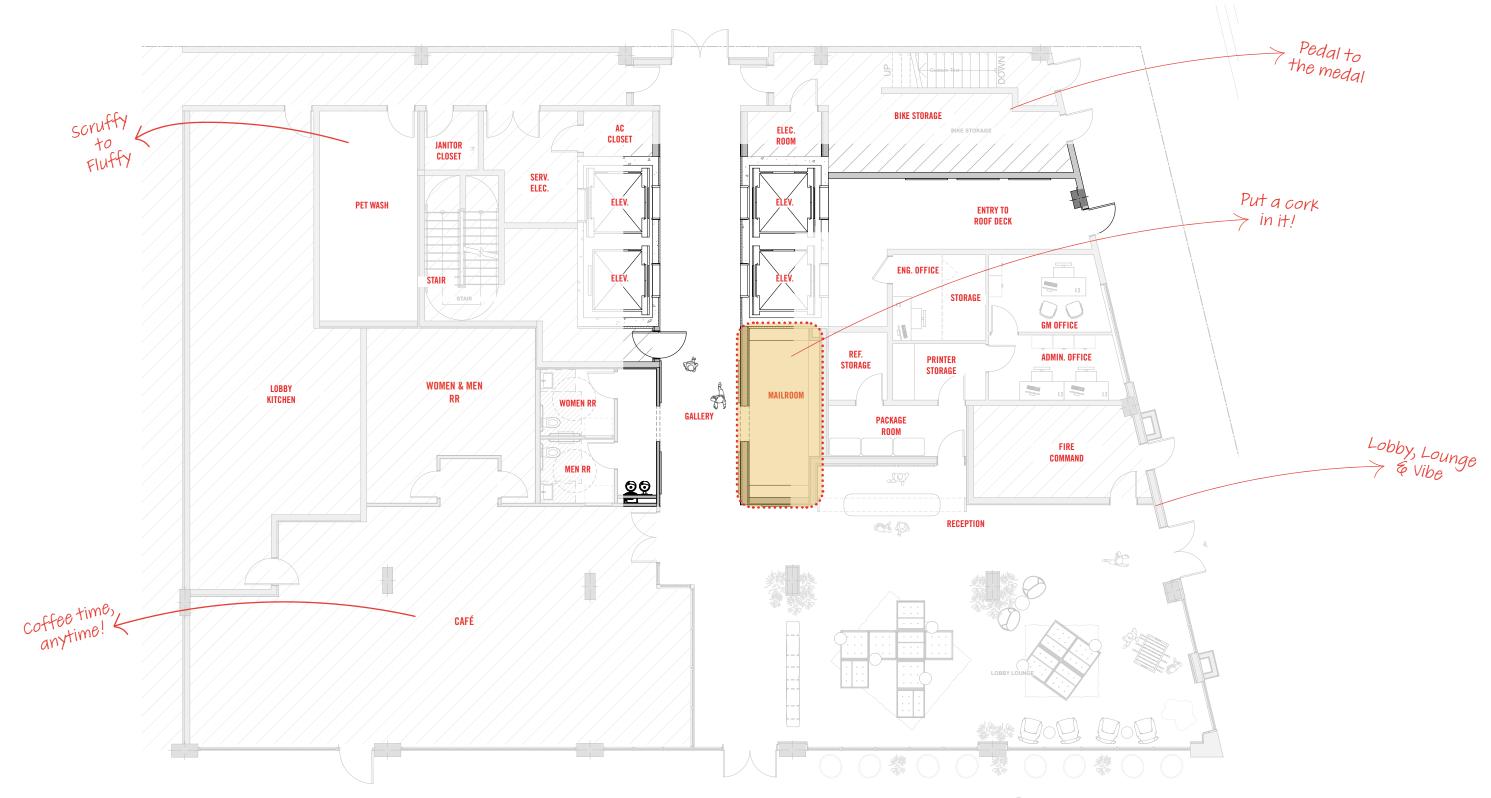

## THE LOBBY LOUNGE

CAFÈ WITH OUTDOOR TERRACE AND 'CAFECITO' WINDOW
PET GROOMING SPA
BICYCLE STORAGE
MAILROOM

Stated dimensions are measured to the exterior boundaries of the exterior walls and the centerline of interior demising walls and in fact vary from the dimensions that would be determined by using the description and definition of the Unit; set forth in the Declaration (which generally only includes the interior airspace between the perimeter walls and excludes interior structural components). For your reference, the area of the Unit, determined in accordance with those defined unit boundaries, is set forth in the Declaration included as an Exhibit to the Prospectus. Note that measurements of rooms set forth on this floor plan are generally taken at the greatest points of each given room (as if the room were a perfect rectangle), without regard for any cutouts. Accordingly, the area of the actual room will typically be smaller than the product obtained by multiplying the stated length times width. All dimensions are approximate and development plans are subject to change.

GROUND FLOOR - MAIL ROOM

Stated dimensions are measured to the exterior boundaries of the exterior boundaries of the exterior walls and the centerline of interior structural components). For your reference, the area of the Unit; set forth in the Declaration (which generally only includes the interior airspace between the perimeter walls and excludes interior structural components). For your reference, the area of the Unit, determined in accordance with those defined unit boundaries, is set forth in the Declaration included as an Exhibit to the Prospectus. Note that measurements of rooms set forth on this floor plan are generally taken at the greatest points of each given room (as if the room were a perfect rectangle), without regard for any cutouts. Accordingly, the area of the actual room will typically be smaller than the product obtained by multiplying the stated length times width. All dimensions are subject to change.