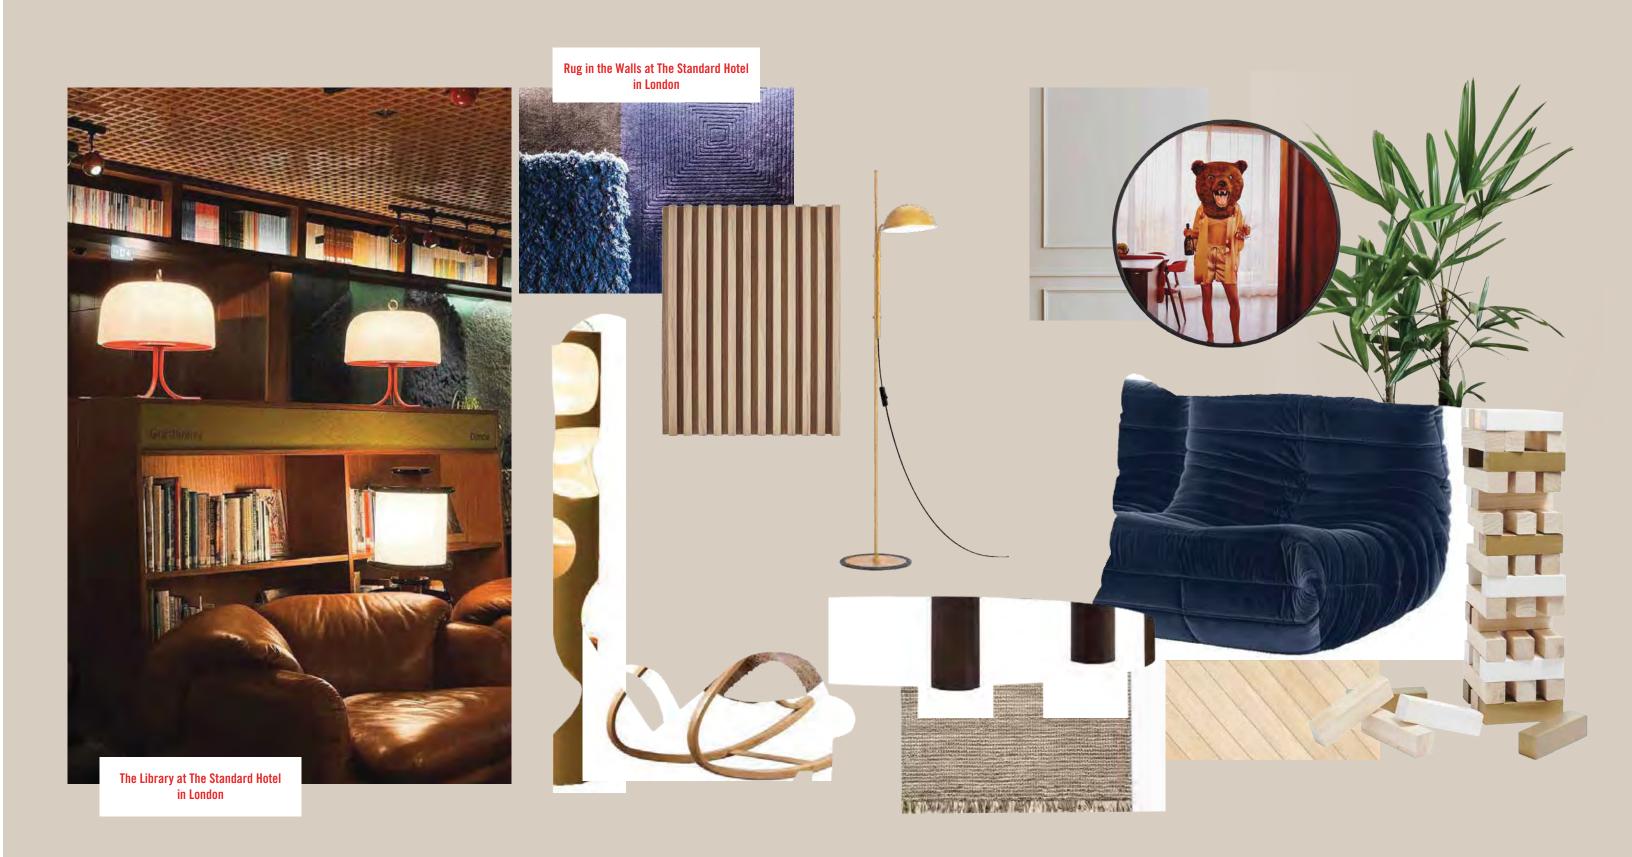

### THE WORK FLOOR

LIBRARY
COWORKING SPACES
FOUR ZOOM ROOMS
PRIVATE BOARD ROOM

#### LEVEL 04 - COWORKING

Stated dimensions are measured to the exterior boundaries of the exterior boundaries of the exterior walls and the centerline of interior demissing walls and the centerline of interior structural components). For your reference, the area of the Unit, determined in accordance with those defined unit boundaries, is set forth in the Declaration included as an Exhibit to the Prospectus. Note that measurements of rooms set forth on this floor plan are generally taken at the greatest points of each given room (as if the room were a perfect rectangle), without regard for any cutouts. Accordingly, the area of the actual room will typically be smaller than the product obtained by multiplying the stated length times width. All dimensions are approximate and development plans are subject to change.