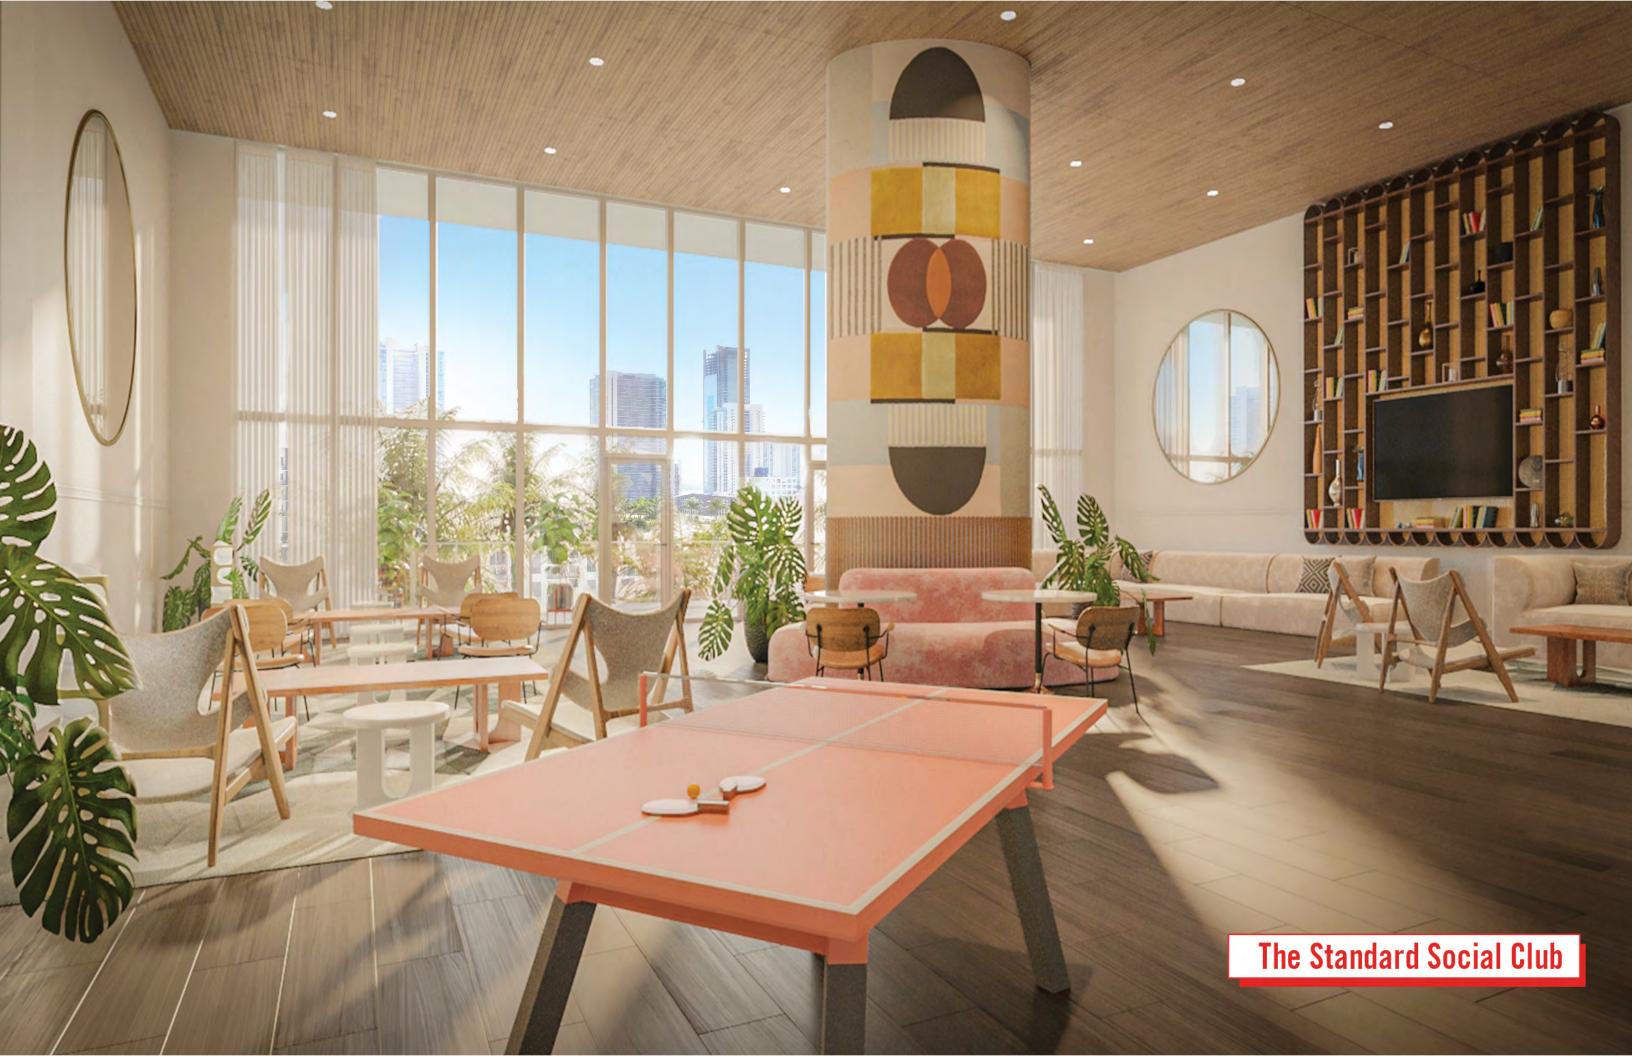

#### LEVEL 03 - THE STANDARD SOCIAL GLUB

Stated dimensions are measured to the exterior boundaries of the exterior boundaries of the exterior walls and the centerline of interior demissing walls and the centerline of interior arispace between the perimeter walls and excludes interior structural components). For your reference, the area of the Unit, determined in accordance with those defined unit boundaries, is set forth in the Declaration included as an Exhibit to the Prospectus. Note that measurements of rooms set forth on this floor plan are generally taken at the greatest points of each given room (as if the room were a perfect rectangle), without regard for any cutouts. Accordingly, the area of the actual room will typically be smaller than the product obtained by multiplying the stated length times width. All dimensions are subject to change.