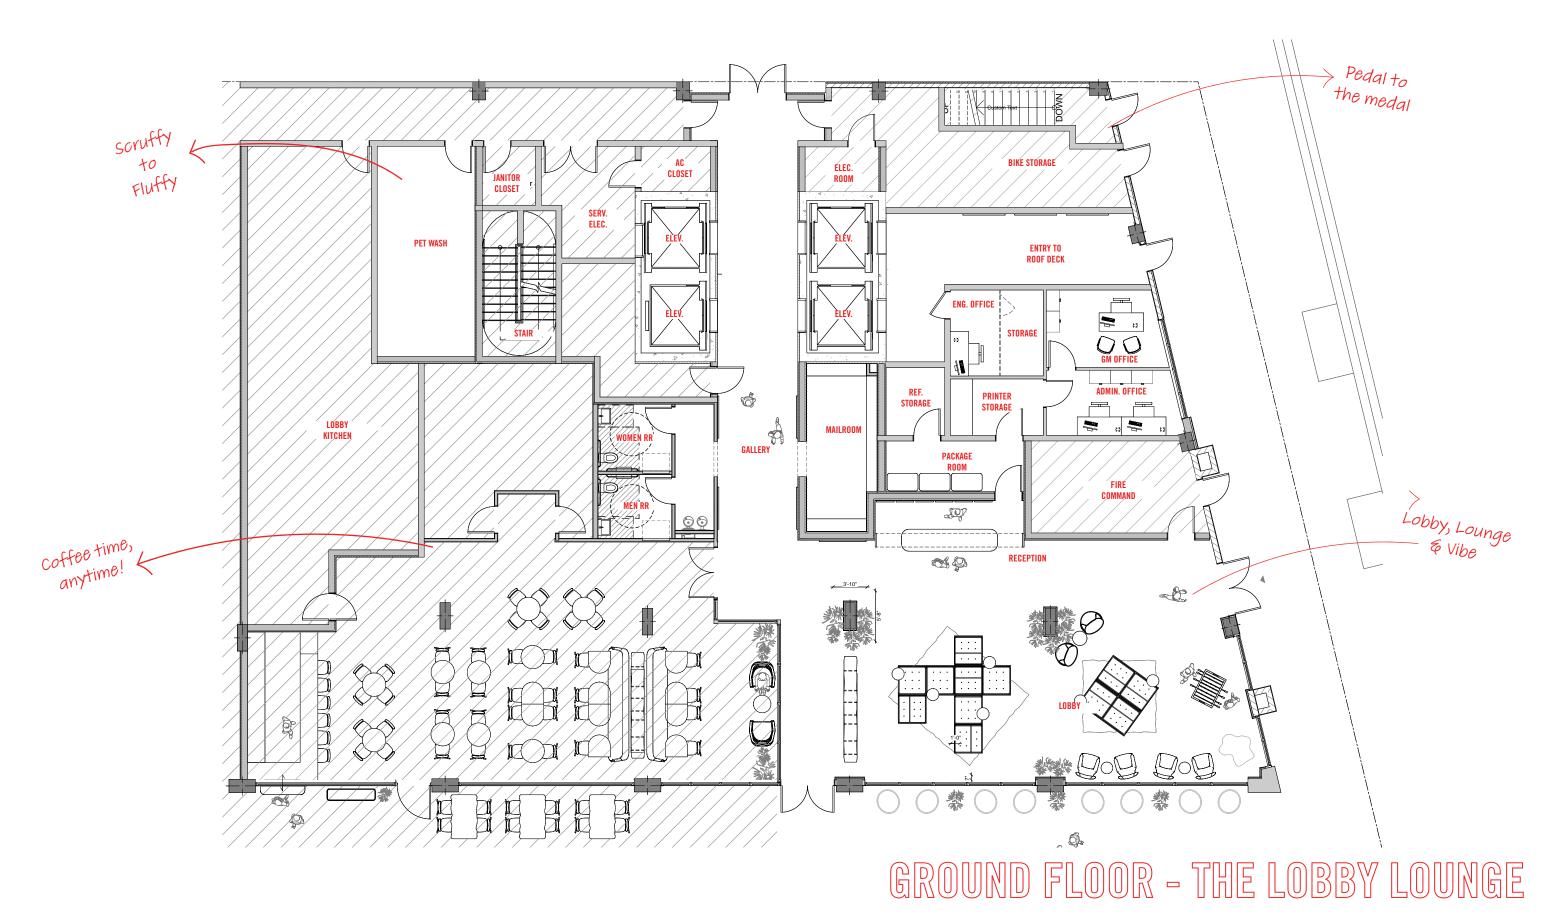

## THE LOBBY LOUNGE

CAFÈ WITH OUTDOOR TERRACE AND 'CAFECITO' WINDOW
PET GROOMING SPA
BICYCLE STORAGE
MAILROOM

Stated dimensions are measured to the exterior boundaries of the exterior walls and the centerline of interior demising walls and in fact vary from the dimensions that would be determined by using the description and definition of the Unit; set forth in the Declaration (which generally only includes the interior airspace between the perimeter walls and excludes interior structural components). For your reference, the area of the Unit, determined in accordance with those defined unit boundaries, is set forth in the Declaration included as an Exhibit to the Prospectus. Note that measurements of rooms set forth on this floor plan are generally taken at the greatest points of each given room (as if the room were a perfect rectangle), without regard for any cutouts. Accordingly, the area of the actual room will typically be smaller than the product obtained by multiplying the stated length times width. All dimensions are approximate and development plans are subject to change.

#### THE LOBBY LOUNGE

GROUND FLOOR - LOBBY GALLERY

Stated dimensions are measured to the exterior boundaries of the exterior boundaries of the exterior walls and the centerline of interior demissing walls and the centerline of interior structural components). For your reference, the area of the Unit, determined in accordance with those defined unit boundaries, is set forth in the Declaration included as an Exhibit to the Prospectus. Note that measurements of rooms set forth on this floor plan are generally taken at the greatest points of each given room (as if the room were a perfect rectangle), without regard for any cutouts. Accordingly, the area of the actual room will typically be smaller than the product obtained by multiplying the stated length times width. All dimensions are subject to change.

GROUND FLOOR - MAIL ROOM

Stated dimensions are measured to the exterior boundaries of the exterior boundaries of the exterior walls and the centerline of interior structural components). For your reference, the area of the Unit; set forth in the Declaration (which generally only includes the interior airspace between the perimeter walls and excludes interior structural components). For your reference, the area of the Unit, determined in accordance with those defined unit boundaries, is set forth in the Declaration included as an Exhibit to the Prospectus. Note that measurements of rooms set forth on this floor plan are generally taken at the greatest points of each given room (as if the room were a perfect rectangle), without regard for any cutouts. Accordingly, the area of the actual room will typically be smaller than the product obtained by multiplying the stated length times width. All dimensions are subject to change.