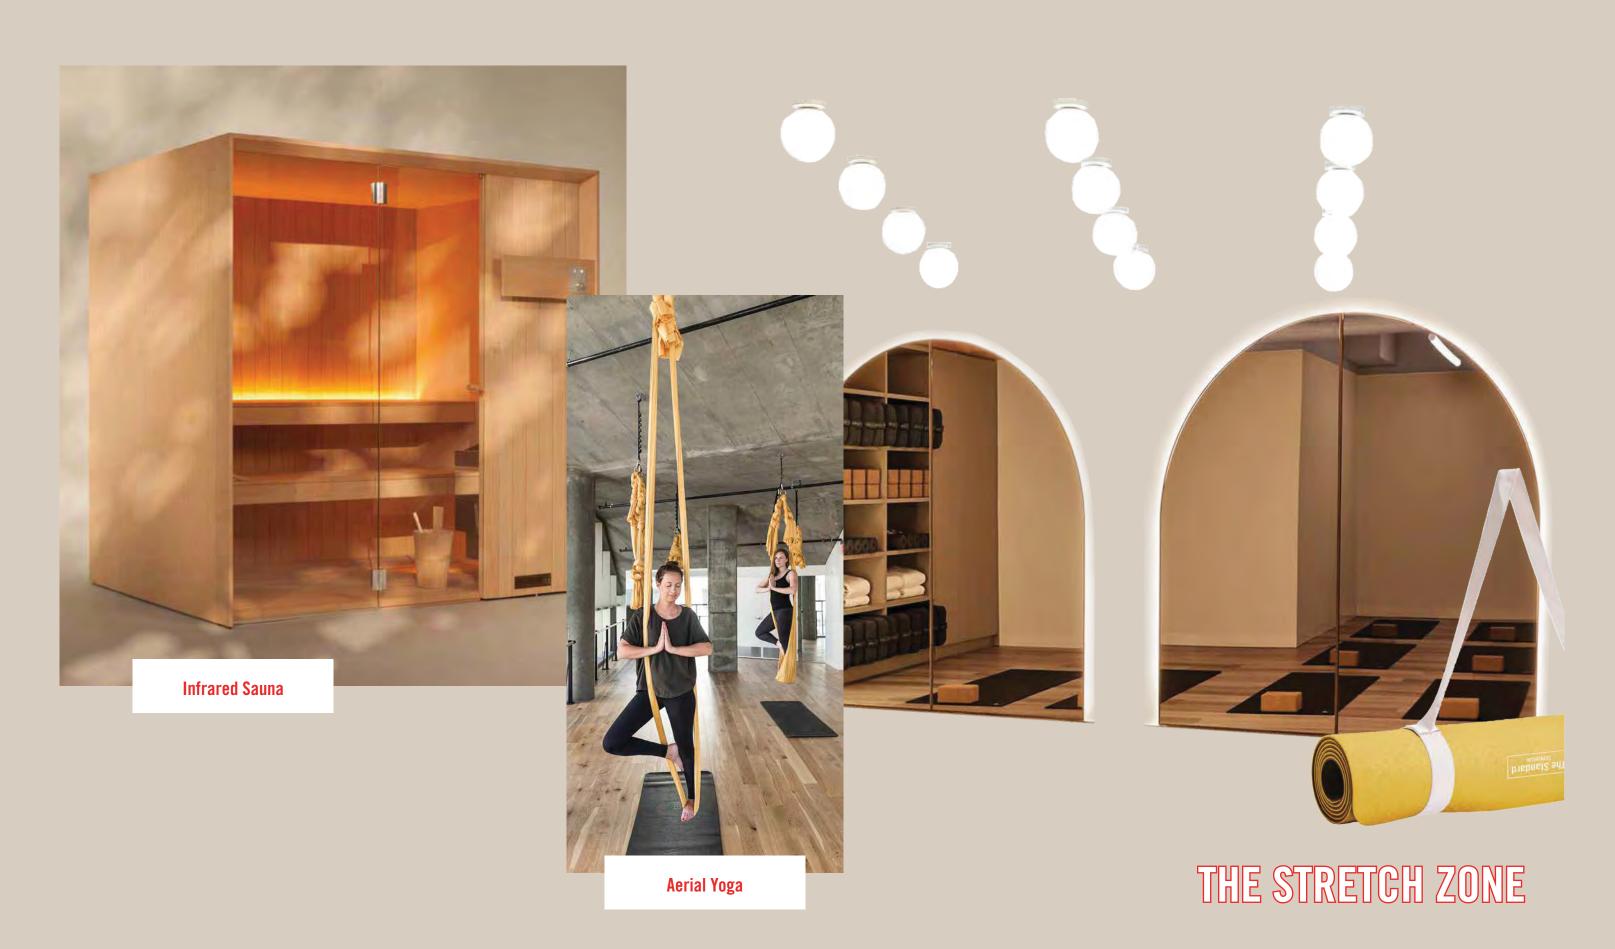

## THE SOCIAL FLOOR

HOT & HEAVY FITNESS CENTER
YOGA AND MEDITATION STUDIO
THE STRETCH ZONE
INFRARED SAUNAS

#### LEVEL 02 - THE STRETCH ZONE

Stated dimensions are measured to the exterior boundaries of the exterior boundaries of the exterior walls and the centerline of interior structural components). For your reference, the area of the Unit, set forth in the Declaration (which generally only includes the interior airspace between the perimeter walls and excludes interior structural components). For your reference, the area of the Unit, determined in accordance with those defined unit boundaries, is set forth in the Declaration included as an Exhibit to the Prospectus. Note that measurements of rooms set forth on this floor plan are generally taken at the greatest points of each given room (as if the room were a perfect rectangle), without regard for any cutouts. Accordingly, the area of the actual room will typically be smaller than the product obtained by multiplying the stated length times width. All dimensions are approximate and may vary with actual construction, and all floor plans are subject to change.