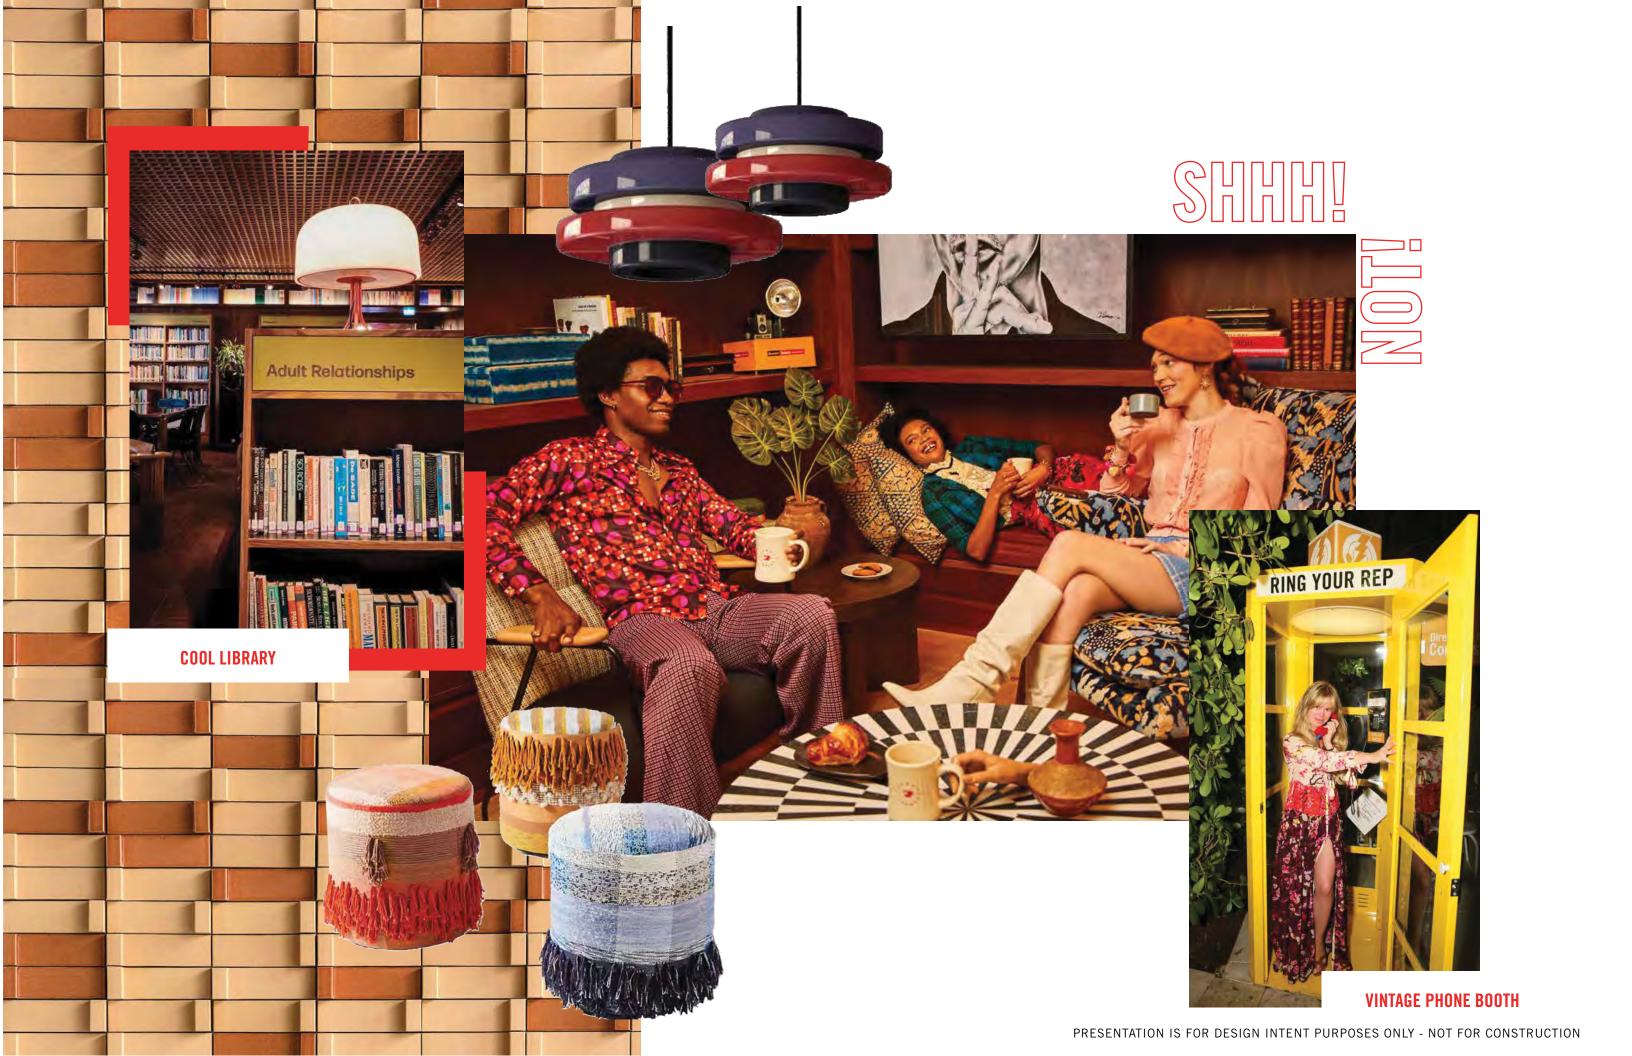

### THE WORK FLOOR

LIBRARY
COWORKING SPACES
FOUR ZOOM ROOMS
PRIVATE BOARD ROOM

#### LEVEL 04 - COWORKING

Stated dimensions are measured to the exterior boundaries of the exterior boundaries of the exterior walls and the centerline of interior demissing walls and the centerline of interior structural components). For your reference, the area of the Unit, determined in accordance with those defined unit boundaries, is set forth in the Declaration included as an Exhibit to the Prospectus. Note that measurements of rooms set forth on this floor plan are generally taken at the greatest points of each given room (as if the room were a perfect rectangle), without regard for any cutouts. Accordingly, the area of the actual room will typically be smaller than the product obtained by multiplying the stated length times width. All dimensions are approximate and development plans are subject to change.