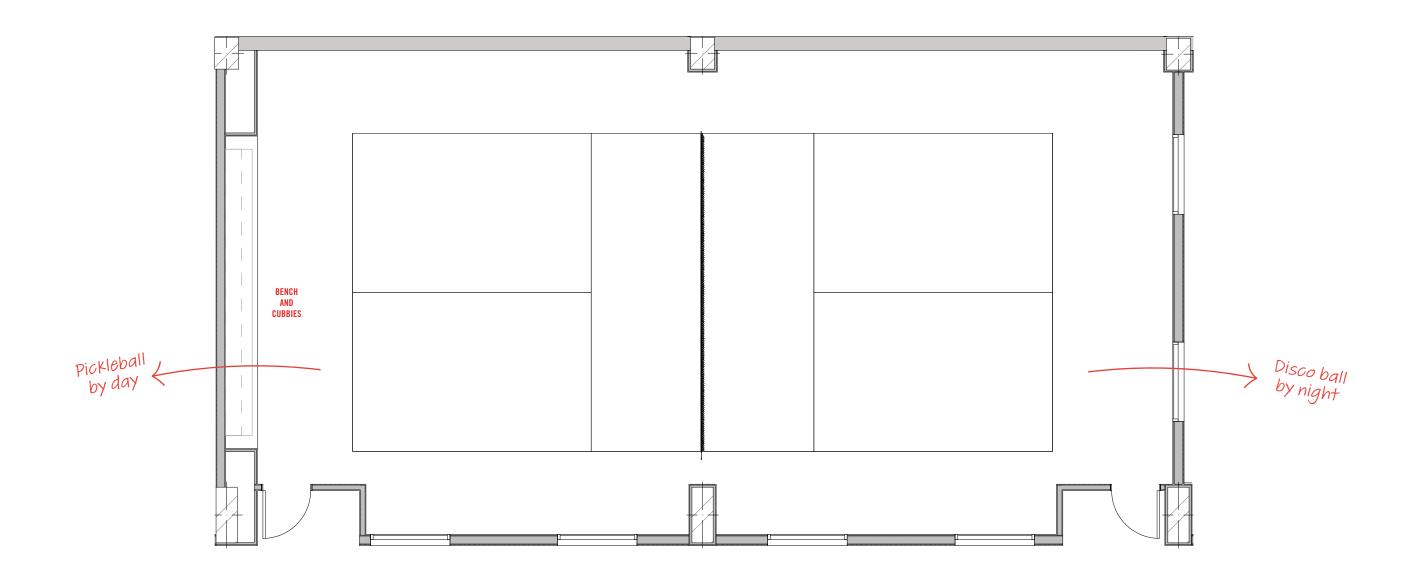

#### LEVEL 02 - PICKLEBALL AT THE DISCO

Stated dimensions are measured to the exterior boundaries of the exterior boundaries of the exterior walls and the centerline of interior demissing walls and the centerline of interior structural components). For your reference, the area of the Unit, determined in accordance with those defined unit boundaries, is set forth in the Declaration included as an Exhibit to the Prospectus. Note that measurements of rooms set forth on this floor plan are generally taken at the greatest points of each given room (as if the room were a perfect rectangle), without regard for any cutouts. Accordingly, the area of the actual room will typically be smaller than the product obtained by multiplying the stated length times width. All dimensions are approximate and may vary with actual construction, and all floor plans are subject to change.

#### PICKLEBALL AT THE DISCO