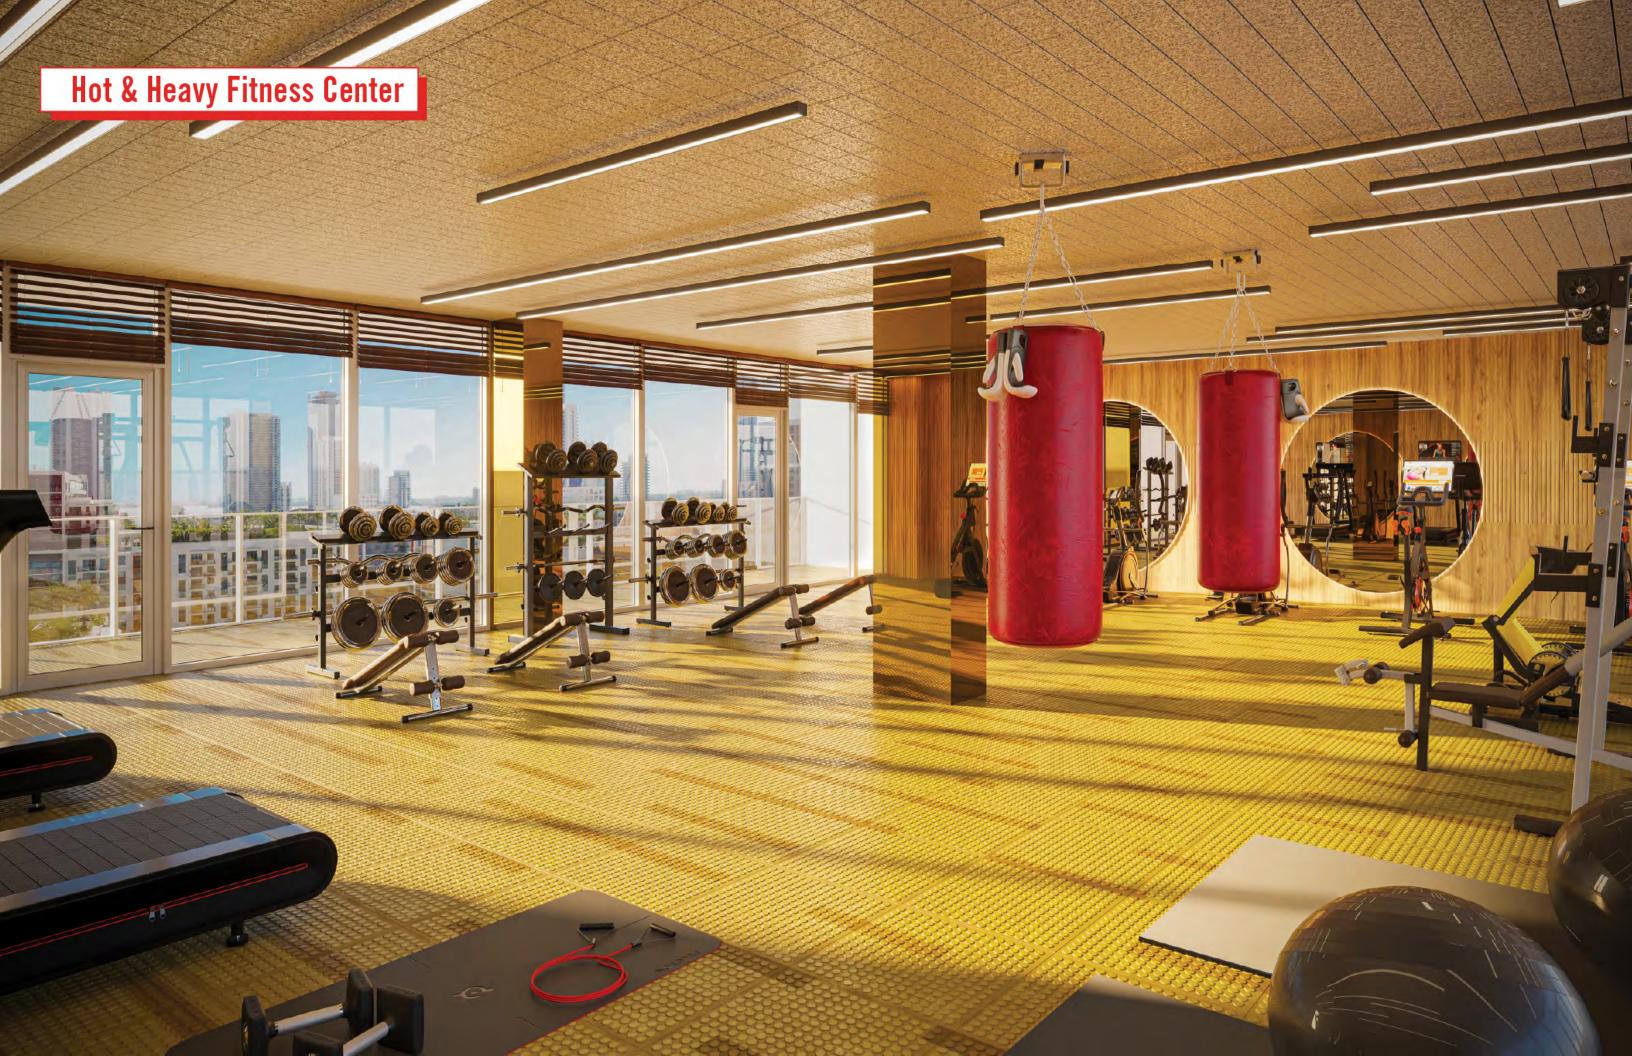

## THE SOCIAL FLOOR

HOT & HEAVY FITNESS CENTER
YOGA AND MEDITATION STUDIO
THE STRETCH ZONE
INFRARED SAUNAS

#### LEVEL 02 - HOT & HEAVY FITNESS CENTER

Stated dimensions are measured to the exterior boundaries of the exterior boundaries of the exterior walls and the centerline of interior demissing walls and the centerline of interior structural components). For your reference, the area of the Unit, determined in accordance with those defined unit boundaries, is set forth in the Declaration included as an Exhibit to the Prospectus. Note that measurements of rooms set forth on this floor plan are generally taken at the greatest points of each given room (as if the room were a perfect rectangle), without regard for any cutouts. Accordingly, the area of the actual room will typically be smaller than the product obtained by multiplying the stated length times width. All dimensions are approximate and may vary with actual construction, and all floor plans are subject to change.