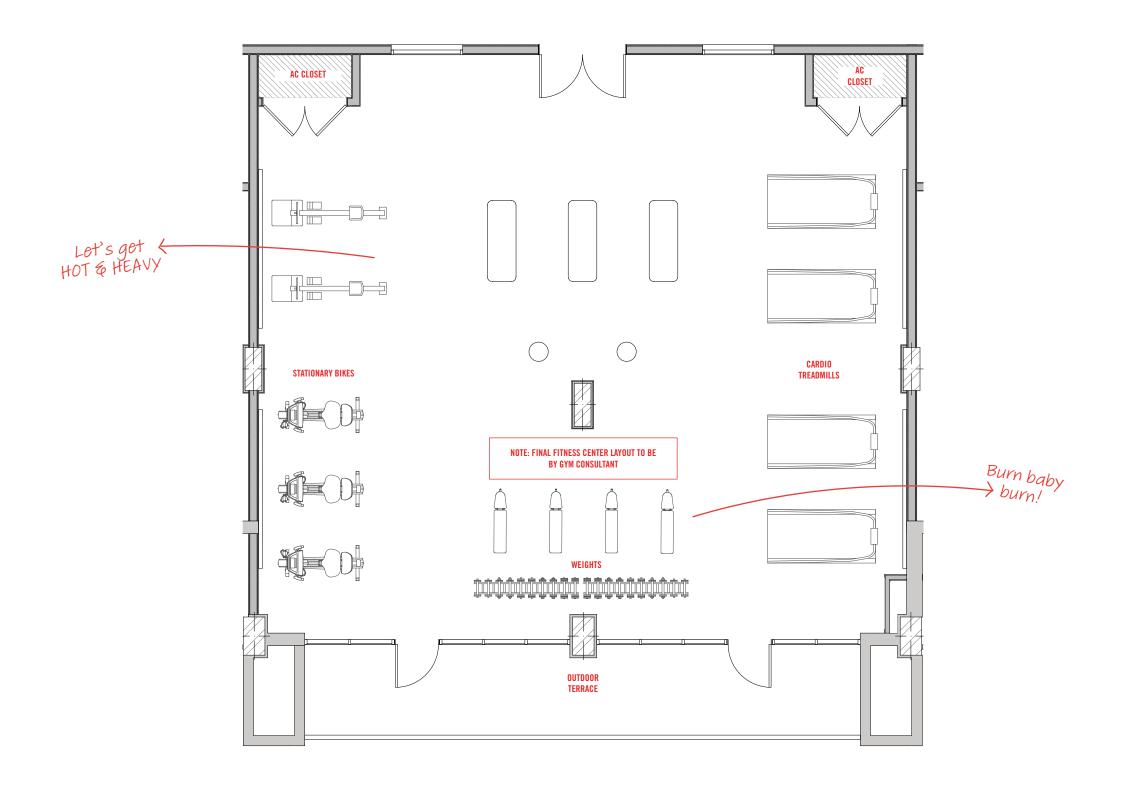

#### LEVEL 02 - HOT & HEAVY FITNESS CENTER

Stated dimensions are measured to the exterior boundaries of the exterior boundaries of the exterior walls and the centerline of interior demissing walls and the centerline of interior structural components). For your reference, the area of the Unit, determined in accordance with those defined unit boundaries, is set forth in the Declaration included as an Exhibit to the Prospectus. Note that measurements of rooms set forth on this floor plan are generally taken at the greatest points of each given room (as if the room were a perfect rectangle), without regard for any cutouts. Accordingly, the area of the actual room will typically be smaller than the product obtained by multiplying the stated length times width. All dimensions are approximate and may vary with actual construction, and all floor plans are subject to change.