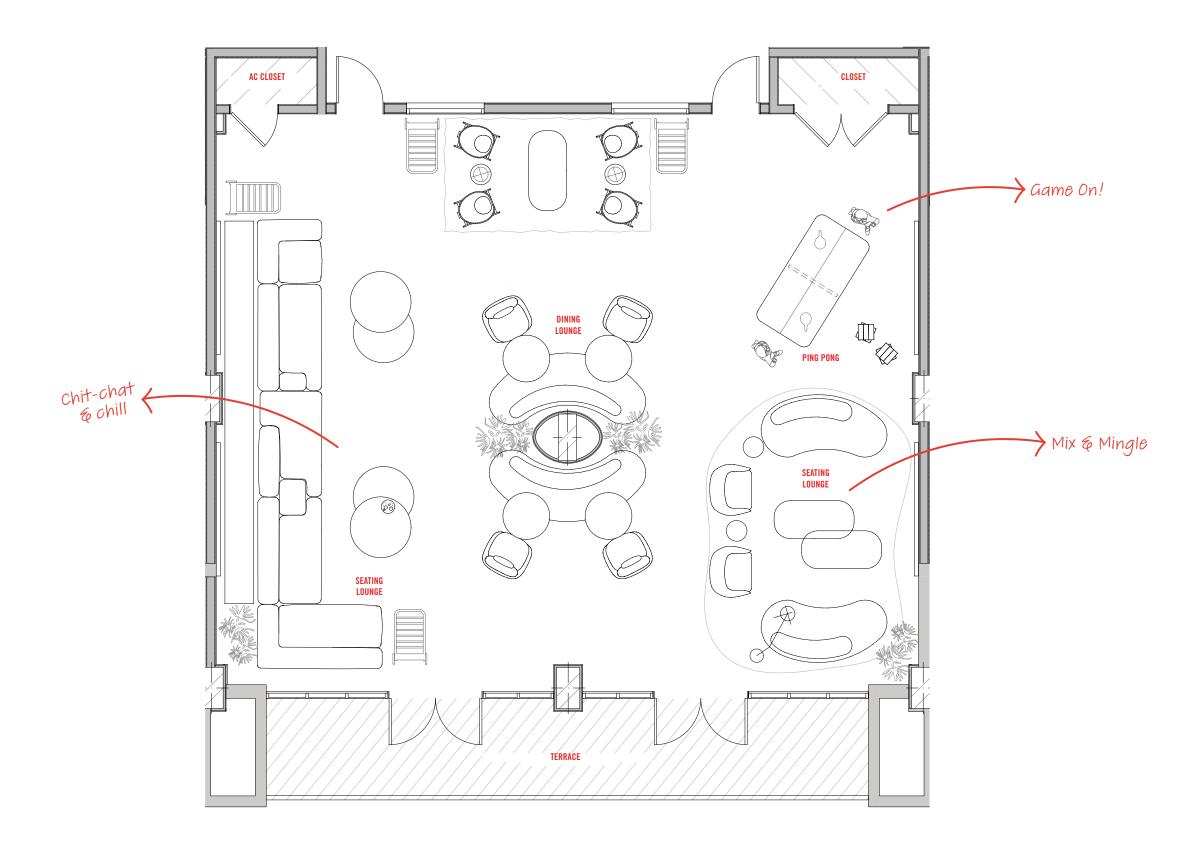

#### LEVEL 02 - PICKLEBALL AT THE DISCO

Stated dimensions are measured to the exterior boundaries of the exterior boundaries of the exterior walls and the centerline of interior demissing walls and the centerline of interior structural components). For your reference, the area of the Unit, determined in accordance with those defined unit boundaries, is set forth in the Declaration included as an Exhibit to the Prospectus. Note that measurements of rooms set forth on this floor plan are generally taken at the greatest points of each given room (as if the room were a perfect rectangle), without regard for any cutouts. Accordingly, the area of the actual room will typically be smaller than the product obtained by multiplying the stated length times width. All dimensions are approximate and may vary with actual construction, and all floor plans are subject to change.

#### PICKLEBALL AT THE DISCO