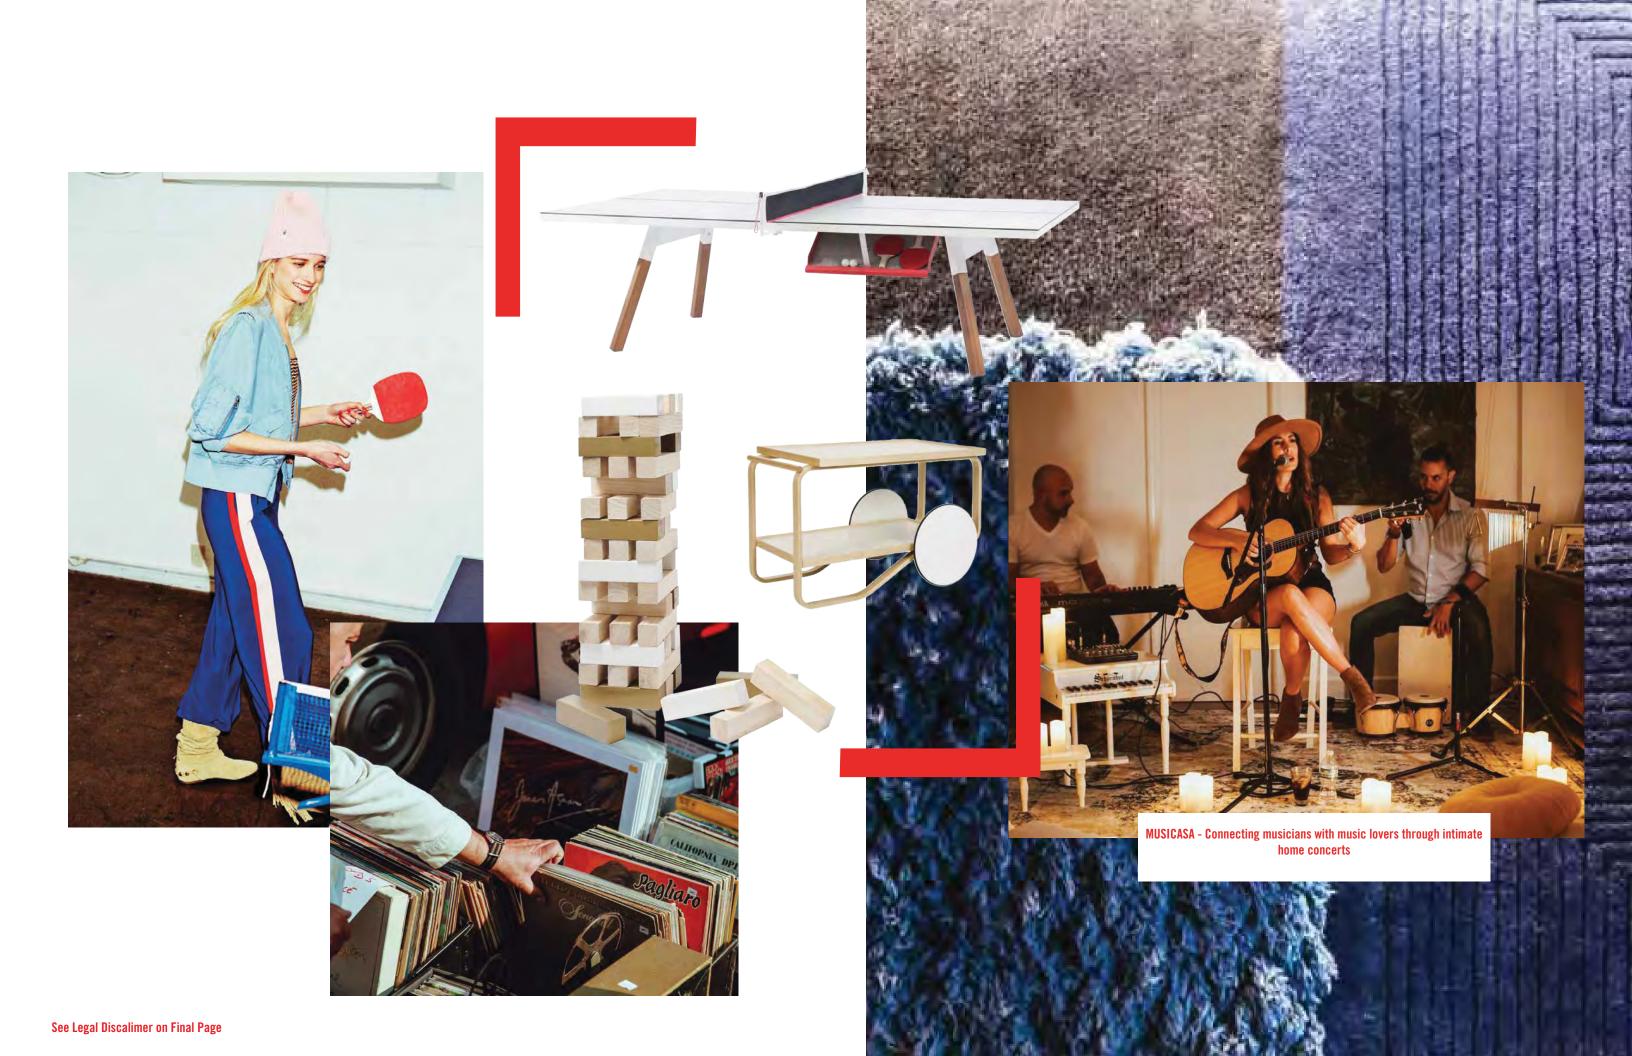

#### LEVEL 02 - PICKLEBALL AT THE DISCO

Stated dimensions are measured to the exterior boundaries of the exterior boundaries of the exterior walls and the centerline of interior demissing walls and the centerline of interior structural components). For your reference, the area of the Unit, determined in accordance with those defined unit boundaries, is set forth in the Declaration included as an Exhibit to the Prospectus. Note that measurements of rooms set forth on this floor plan are generally taken at the greatest points of each given room (as if the room were a perfect rectangle), without regard for any cutouts. Accordingly, the area of the actual room will typically be smaller than the product obtained by multiplying the stated length times width. All dimensions are approximate and may vary with actual construction, and all floor plans are subject to change.

#### PICKLEBALL AT THE DISCO