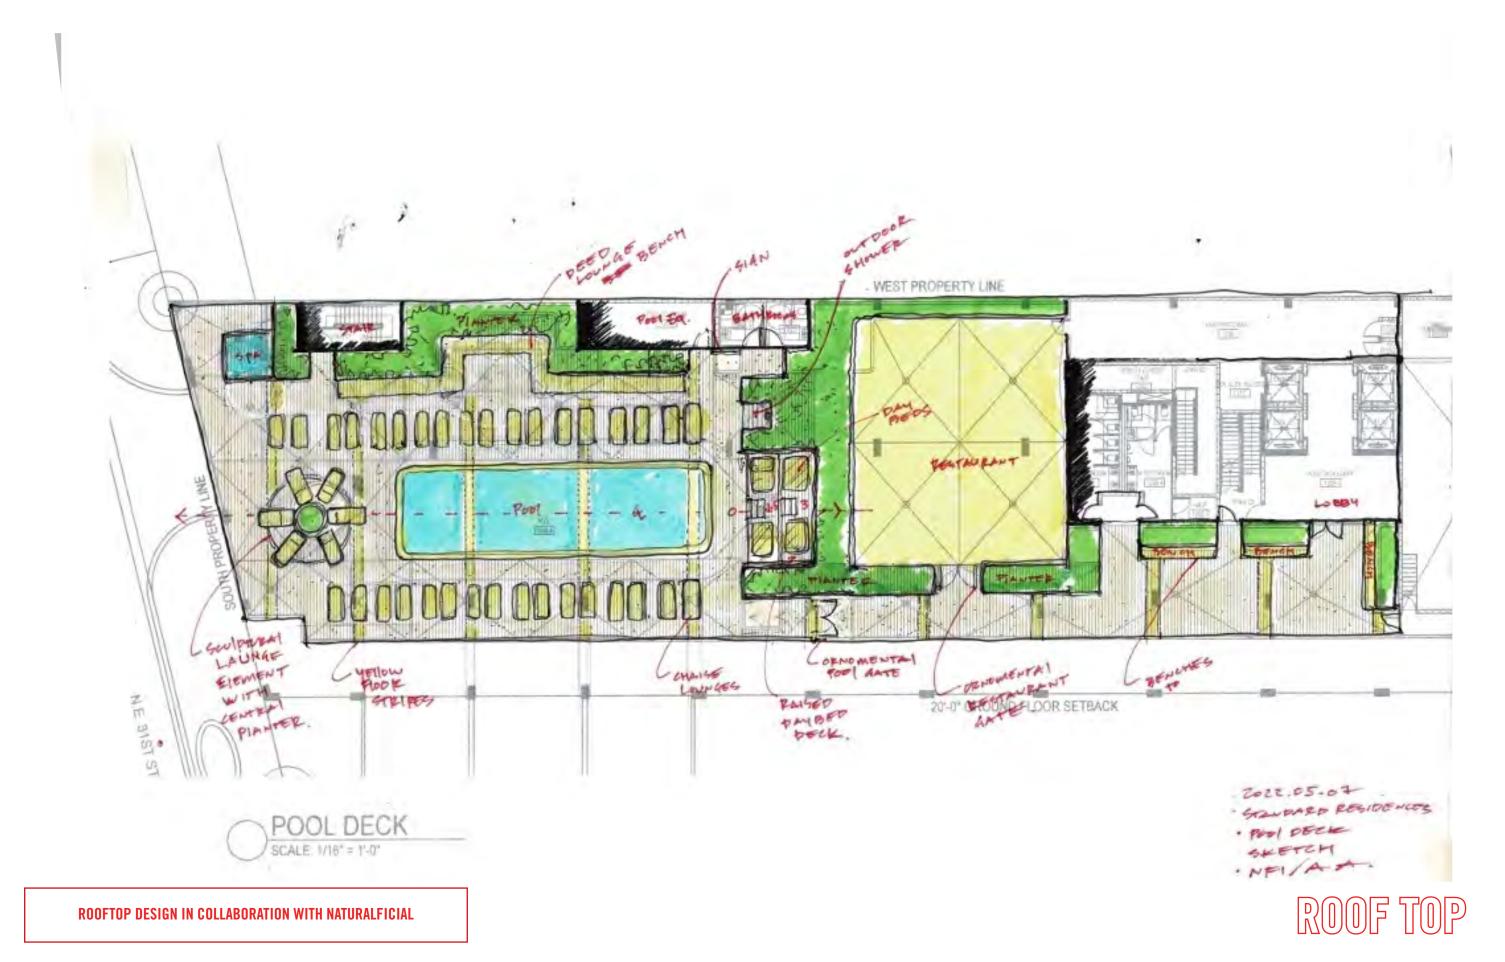

terior demissing walls and the centerline of interior structural components). For your reference, the area of the Unit, determined in accordance with those defined unit boundaries, is set forth in the Declaration included as an Exhibit to the Prospectus. Note that measurements of rooms set forth on this floor plan are generally taken at the greatest points of each given room (as if the room were a perfect rectangle), without regard for any cutouts. Accordingly, the area of the actual room will typically be smaller than the product obtained by multiplying the stated length times width. All dimensions are approximate and development plans are subject to change.



**LEVEL 02-11** 

## THE CORRIDORS











#### TYPICAL CORRIDOR

## THE ROOFTOP





Rooftop Bar





**Elongated Pool** 





#### WASN'T THAT FUN?

**3100 NE 1st Avenue, Miami, FL 33137** 



© 2022 URBAN ROBOT ASSOCIATES
THE STANDARD RESIDENCES :: MIDTOWN MIAMI







This is not intended to be an offer to sell, or solicitation to buy, condominium units to residents of any jurisdiction where prohibited by law, and your eligibility for purchase will depend upon your state of residency. This offering is made only by the prospectus for the condominium and no statement should be relied upon if not made in the prospectus. No real estate broker or salesperson is authorized to make any representations or other statements regarding this project, and no agreements with, deposits paid to or other arrangements made with any real estate broker are or shall be binding on the Developer. The sketches, renderings, graphic ma