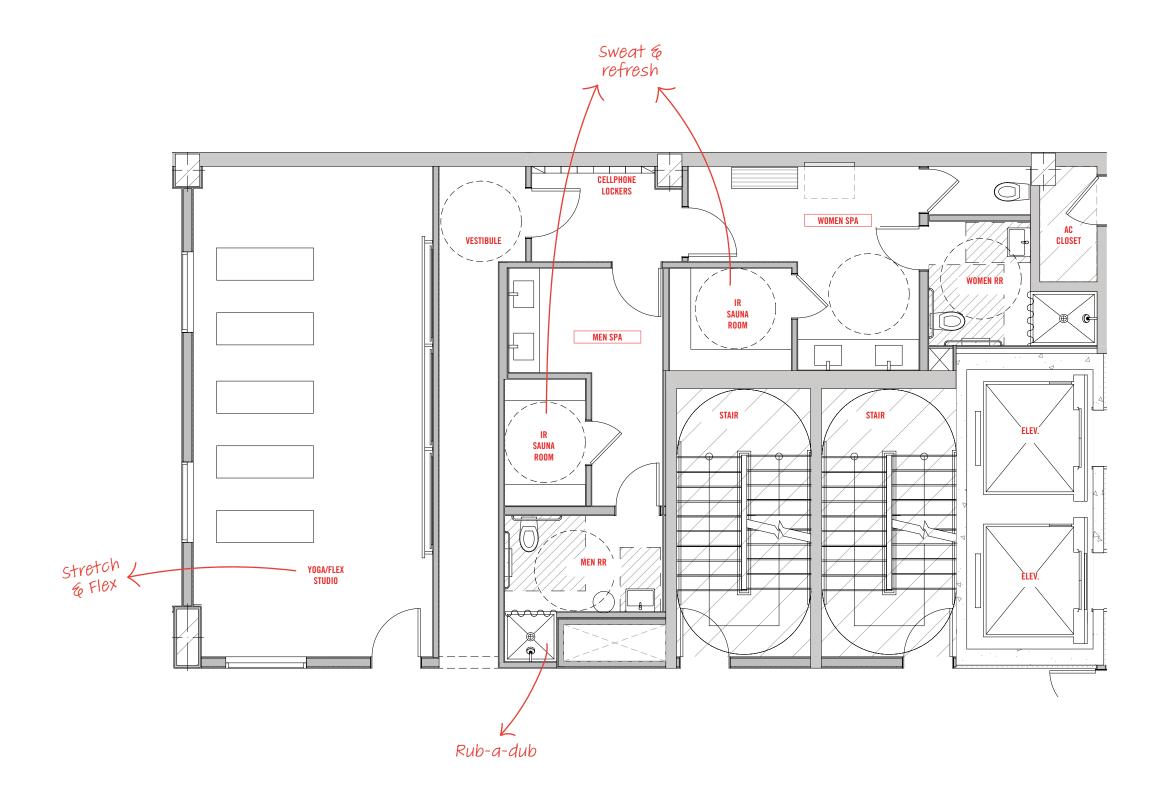

## THE SOCIAL FLOOR

HOT & HEAVY FITNESS CENTER
YOGA AND MEDITATION STUDIO
THE STRETCH ZONE
INFRARED SAUNAS

#### LEVEL 02 - HOT & HEAVY FITNESS CENTER

Stated dimensions are measured to the exterior boundaries of the exterior boundaries of the exterior walls and the centerline of interior demissing walls and the centerline of interior structural components). For your reference, the area of the Unit, determined in accordance with those defined unit boundaries, is set forth in the Declaration included as an Exhibit to the Prospectus. Note that measurements of rooms set forth on this floor plan are generally taken at the greatest points of each given room (as if the room were a perfect rectangle), without regard for any cutouts. Accordingly, the area of the actual room will typically be smaller than the product obtained by multiplying the stated length times width. All dimensions are approximate and may vary with actual construction, and all floor plans are subject to change.