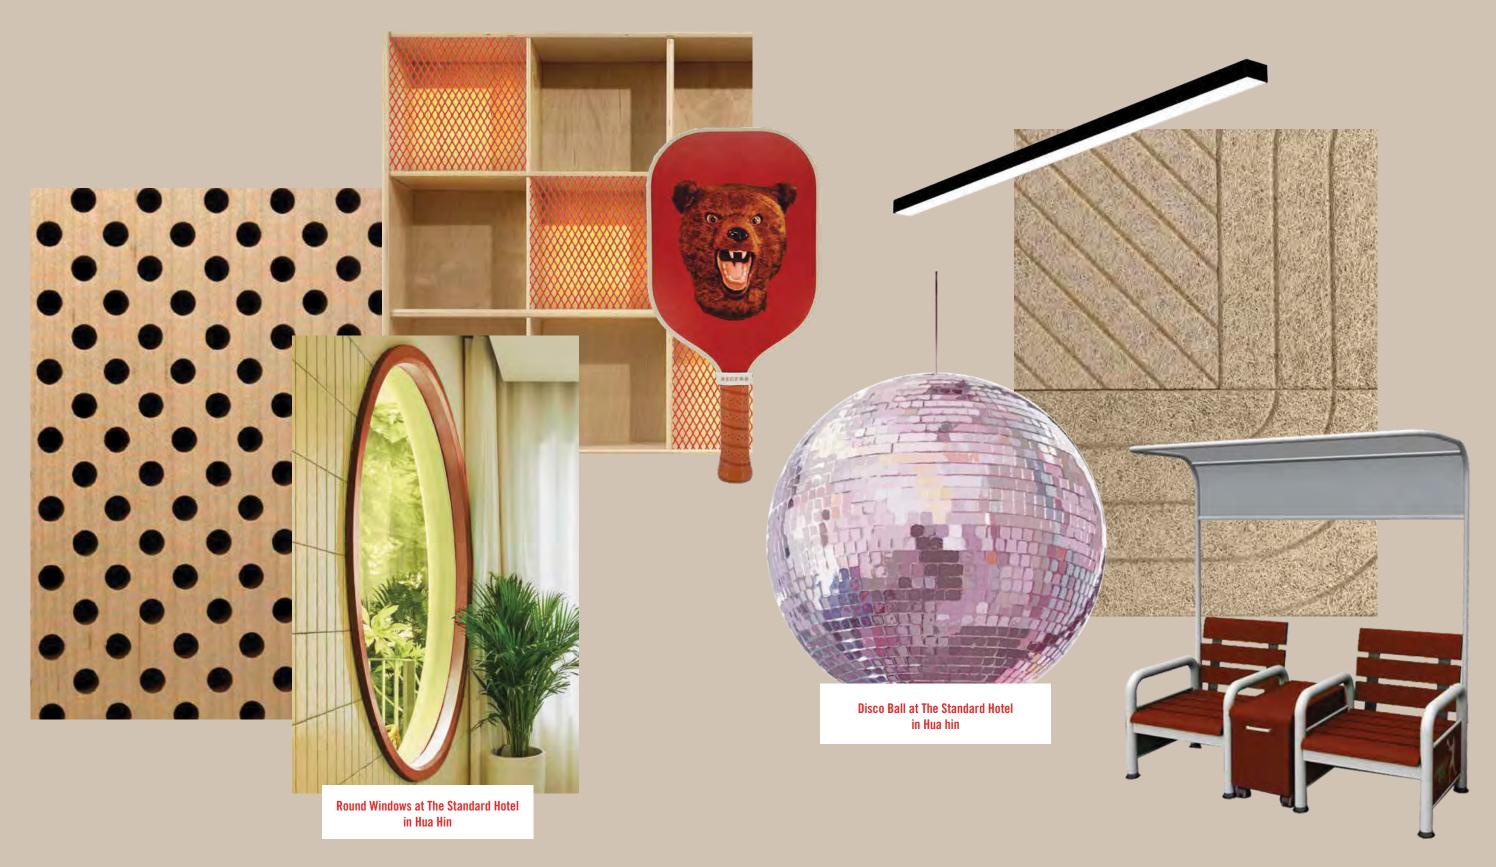

#### LEVEL 02 - PICKLEBALL AT THE DISCO

Stated dimensions are measured to the exterior boundaries of the exterior boundaries of the exterior walls and the centerline of interior demissing walls and the centerline of interior structural components). For your reference, the area of the Unit, determined in accordance with those defined unit boundaries, is set forth in the Declaration included as an Exhibit to the Prospectus. Note that measurements of rooms set forth on this floor plan are generally taken at the greatest points of each given room (as if the room were a perfect rectangle), without regard for any cutouts. Accordingly, the area of the actual room will typically be smaller than the product obtained by multiplying the stated length times width. All dimensions are approximate and may vary with actual construction, and all floor plans are subject to change.

#### PICKLEBALL AT THE DISCO