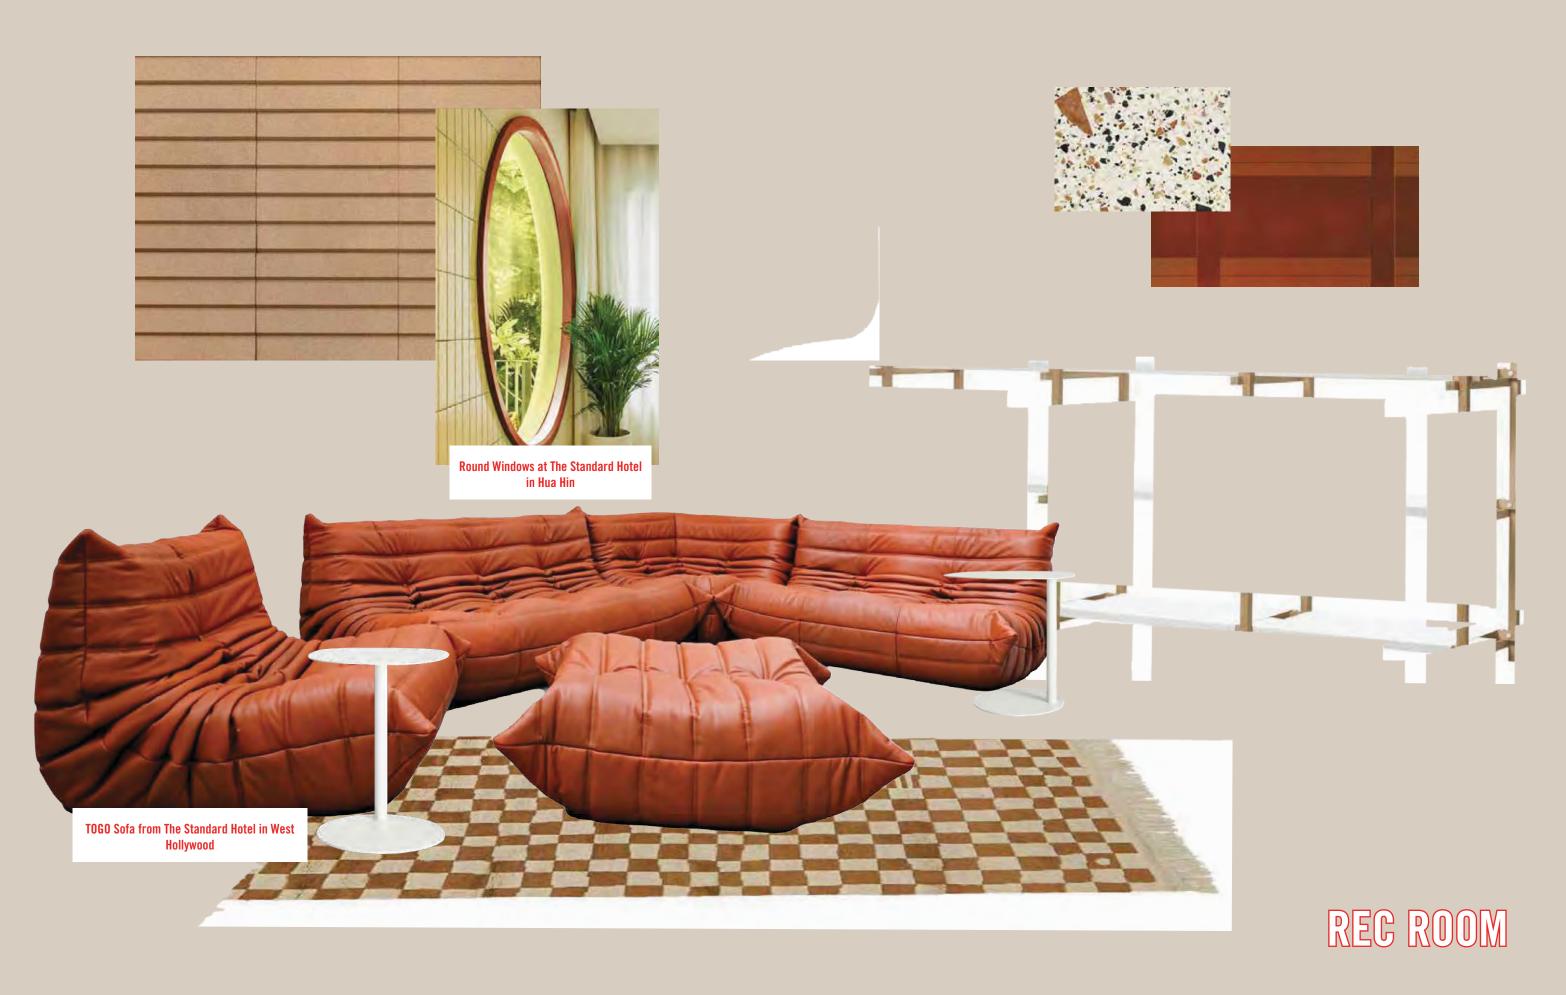

## THE SOCIAL FLOOR

REC ROOM
THE STANDARD SOCIAL CLUB
PRIVATE SCREENING ROOM
KARAOKE BAR

LEVEL 03 - REG ROOM

Stated dimensions are measured to the exterior boundaries of the exterior boundaries of the exterior walls and the centerline of interior demissing walls and the centerline of interior at forth in the Declaration (which generally only includes the interior airspace between the perimeter walls and excludes interior structural components). For your reference, the area of the Unit, determined in accordance with those defined unit boundaries, is set forth in the Declaration included as an Exhibit to the Prospectus. Note that measurements of rooms set forth on this floor plan are generally taken at the greatest points of each given room (as if the room were a perfect rectangle), without regard for any cutouts. Accordingly, the area of the actual room will typically be smaller than the product obtained by multiplying the stated length times width. All dimensions are subject to change.