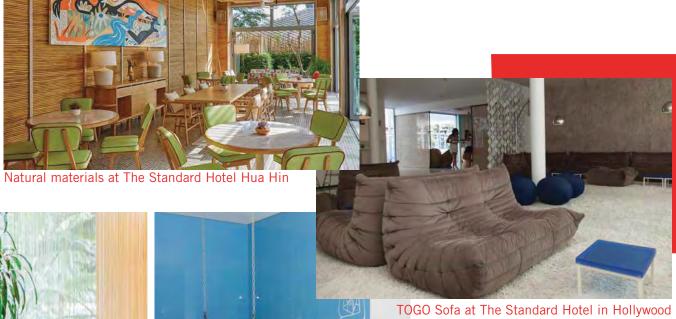

## THE LOBBY LOUNGE

CAFÈ WITH OUTDOOR TERRACE AND 'CAFECITO' WINDOW
PET GROOMING SPA
BICYCLE STORAGE
MAILROOM

Stated dimensions are measured to the exterior boundaries of the exterior walls and the centerline of interior demising walls and in fact vary from the dimensions that would be determined by using the description and definition of the Unit; set forth in the Declaration (which generally only includes the interior airspace between the perimeter walls and excludes interior structural components). For your reference, the area of the Unit, determined in accordance with those defined unit boundaries, is set forth in the Declaration included as an Exhibit to the Prospectus. Note that measurements of rooms set forth on this floor plan are generally taken at the greatest points of each given room (as if the room were a perfect rectangle), without regard for any cutouts. Accordingly, the area of the actual room will typically be smaller than the product obtained by multiplying the stated length times width. All dimensions are approximate and development plans are subject to change.