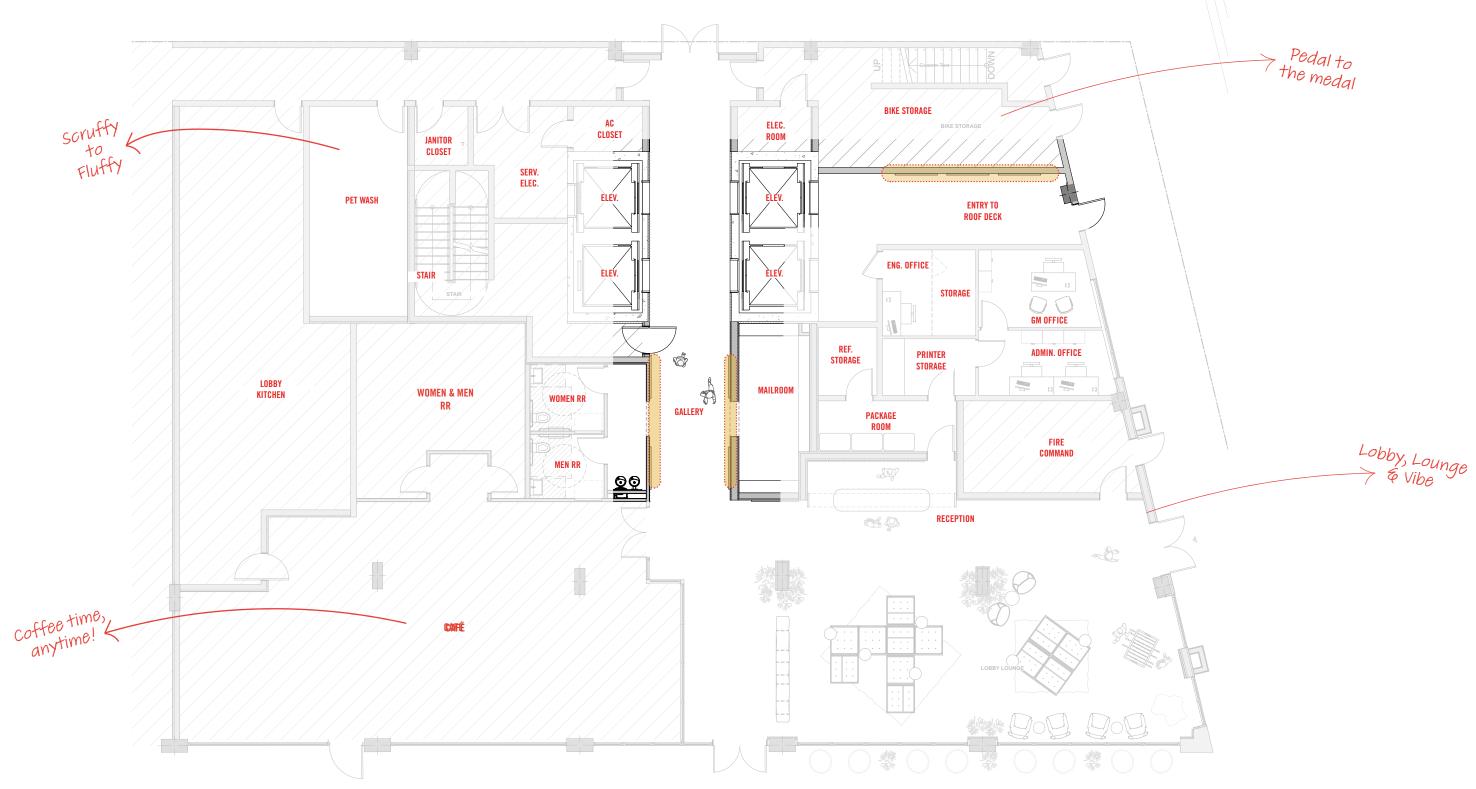

## THE LOBBY LOUNGE

CAFÈ WITH OUTDOOR TERRACE AND 'CAFECITO' WINDOW
PET GROOMING SPA
BICYCLE STORAGE
MAILROOM

Stated dimensions are measured to the exterior boundaries of the exterior walls and the centerline of interior demising walls and in fact vary from the dimensions that would be determined by using the description and definition of the Unit; set forth in the Declaration (which generally only includes the interior airspace between the perimeter walls and excludes interior structural components). For your reference, the area of the Unit, determined in accordance with those defined unit boundaries, is set forth in the Declaration included as an Exhibit to the Prospectus. Note that measurements of rooms set forth on this floor plan are generally taken at the greatest points of each given room (as if the room were a perfect rectangle), without regard for any cutouts. Accordingly, the area of the actual room will typically be smaller than the product obtained by multiplying the stated length times width. All dimensions are approximate and development plans are subject to change.

#### THE LOBBY LOUNGE

GROUND FLOOR - LOBBY GALLERY

Stated dimensions are measured to the exterior boundaries of the exterior boundaries of the exterior walls and the centerline of interior demissing walls and the centerline of interior structural components). For your reference, the area of the Unit, determined in accordance with those defined unit boundaries, is set forth in the Declaration included as an Exhibit to the Prospectus. Note that measurements of rooms set forth on this floor plan are generally taken at the greatest points of each given room (as if the room were a perfect rectangle), without regard for any cutouts. Accordingly, the area of the actual room will typically be smaller than the product obtained by multiplying the stated length times width. All dimensions are subject to change.

GROUND FLOOR - MAIL ROOM

Stated dimensions are measured to the exterior boundaries of the exterior boundaries of the exterior walls and the centerline of interior structural components). For your reference, the area of the Unit; set forth in the Declaration (which generally only includes the interior airspace between the perimeter walls and excludes interior structural components). For your reference, the area of the Unit, determined in accordance with those defined unit boundaries, is set forth in the Declaration included as an Exhibit to the Prospectus. Note that measurements of rooms set forth on this floor plan are generally taken at the greatest points of each given room (as if the room were a perfect rectangle), without regard for any cutouts. Accordingly, the area of the actual room will typically be smaller than the product obtained by multiplying the stated length times width. All dimensions are subject to change.