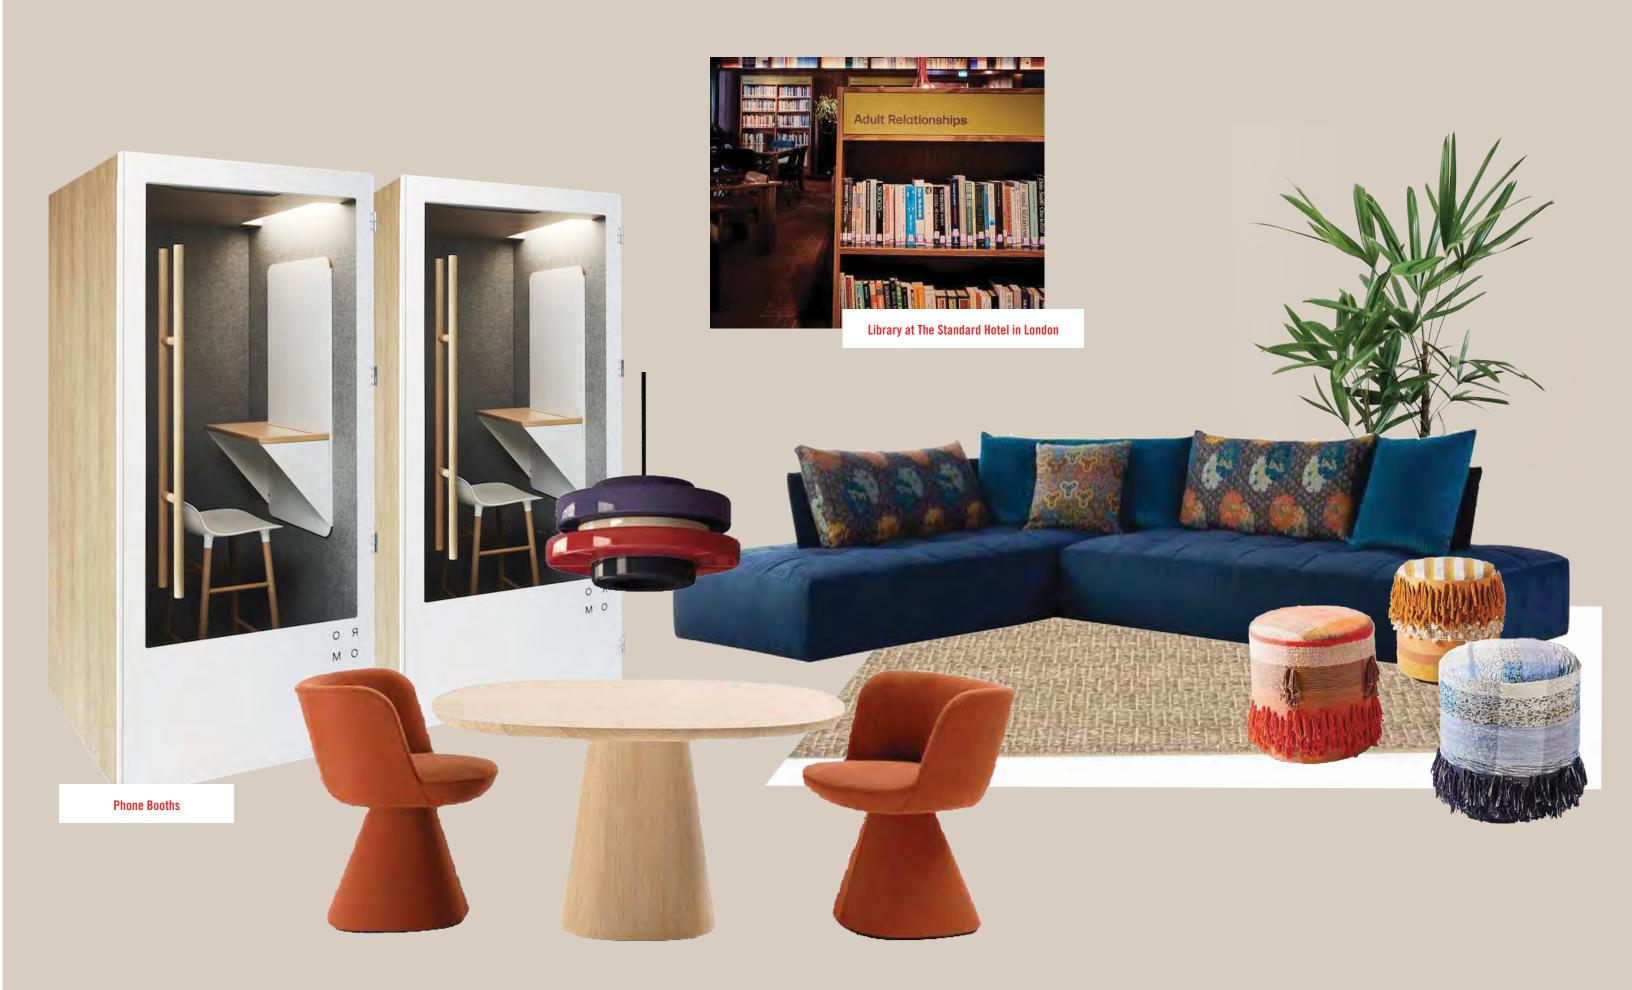

Stated dimensions are measured to the exterior boundaries of the exterior boundaries of the exterior walls and the centerline of interior demissing walls and the centerline of interior structural components). For your reference, the area of the Unit, determined in accordance with those defined unit boundaries, is set forth in the Declaration included as an Exhibit to the Prospectus. Note that measurements of rooms set forth on this floor plan are generally taken at the greatest points of each given room (as if the room were a perfect rectangle), without regard for any cutouts. Accordingly, the area of the actual room will typically be smaller than the product obtained by multiplying the stated length times width. All dimensions are approximate and development plans are subject to change.



**LEVEL 02-11** 

## THE CORRIDORS











#### TYPICAL CORRIDOR

## THE ROOFTOP





Rooftop Bar





**Elongated Pool** 





#### WASN'T THAT FUN?

**3100 NE 1st Avenue, Miami, FL 33137** 



© 2022 URBAN ROBOT ASSOCIATES
THE STANDARD RESIDENCES :: MIDTOWN MIAMI







This is not intended to be an offer to sell, or solicitation to buy, condominium units to residents of any jurisdiction where prohibited by law, and your eligibility for purchase will depend upon your state of residency. This offering is made only by the prospectus for the condominium and no statement should be relied upon if not made in the prospectus. No real estate broker or salesperson is authorized to make any representations or other statements regarding this project, and no agreements with, deposits paid to or