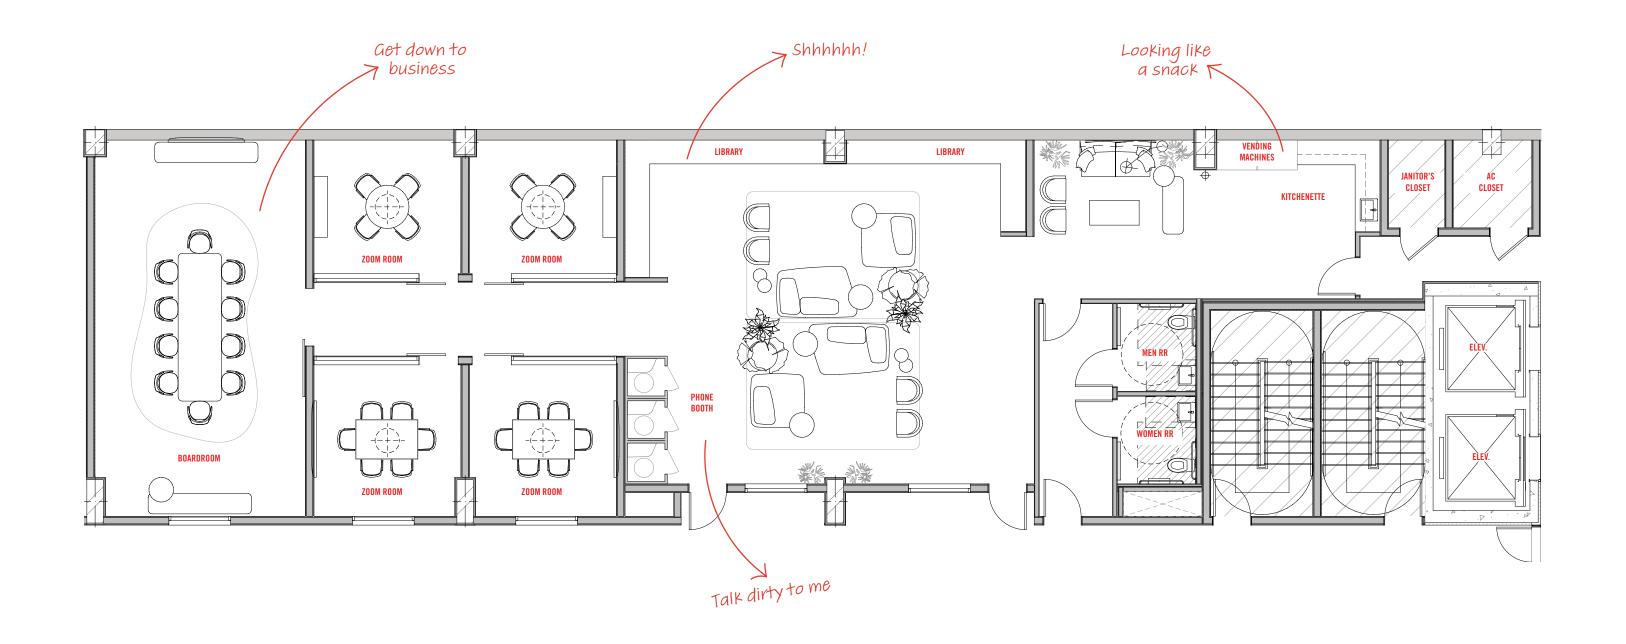

### THE WORK FLOOR

LIBRARY
COWORKING SPACES
FOUR ZOOM ROOMS
PRIVATE BOARD ROOM

#### LEVEL 04 - COWORKING

Stated dimensions are measured to the exterior boundaries of the exterior boundaries of the exterior walls and the centerline of interior demissing walls and the centerline of interior structural components). For your reference, the area of the Unit, determined in accordance with those defined unit boundaries, is set forth in the Declaration included as an Exhibit to the Prospectus. Note that measurements of rooms set forth on this floor plan are generally taken at the greatest points of each given room (as if the room were a perfect rectangle), without regard for any cutouts. Accordingly, the area of the actual room will typically be smaller than the product obtained by multiplying the stated length times width. All dimensions are approximate and development plans are subject to change.