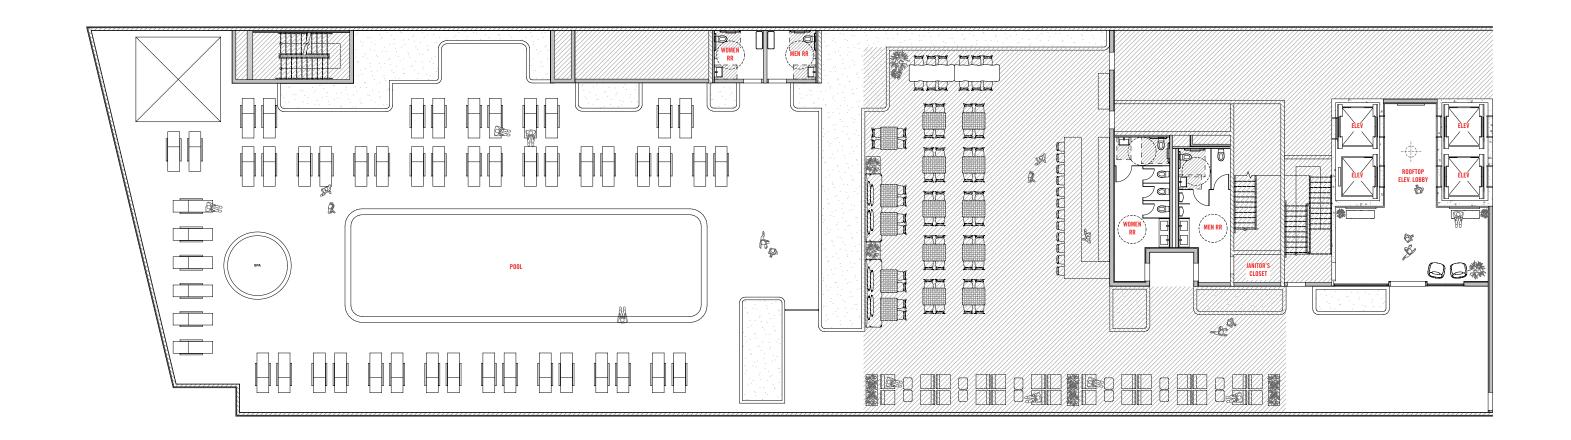

## THE SOCIAL FLOOR

HOT & HEAVY FITNESS CENTER
YOGA AND MEDITATION STUDIO
THE STRETCH ZONE
INFRARED SAUNAS

#### LEVEL 02 - HOT & HEAVY FITNESS CENTER

Stated dimensions are measured to the exterior boundaries of the exterior boundaries of the exterior walls and the centerline of interior demissing walls and the centerline of interior structural components). For your reference, the area of the Unit, determined in accordance with those defined unit boundaries, is set forth in the Declaration included as an Exhibit to the Prospectus. Note that measurements of rooms set forth on this floor plan are generally taken at the greatest points of each given room (as if the room were a perfect rectangle), without regard for any cutouts. Accordingly, the area of the actual room will typically be smaller than the product obtained by multiplying the stated length times width. All dimensions are approximate and may vary with actual construction, and all floor plans are subject to change.

#### LEVEL 02 - THE STRETCH ZONE

Stated dimensions are measured to the exterior boundaries of the exterior boundaries of the exterior walls and the centerline of interior structural components). For your reference, the area of the Unit, set forth in the Declaration (which generally only includes the interior airspace between the perimeter walls and excludes interior structural components). For your reference, the area of the Unit, determined in accordance with those defined unit boundaries, is set forth in the Declaration included as an Exhibit to the Prospectus. Note that measurements of rooms set forth on this floor plan are generally taken at the greatest points of each given room (as if the room were a perfect rectangle), without regard for any cutouts. Accordingly, the area of the actual room will typically be smaller than the product obtained by multiplying the stated length times width. All dimensions are approximate and may vary with actual construction, and all floor plans are subject to change.

#### LEVEL 02 - PICKLEBALL AT THE DISCO

Stated dimensions are measured to the exterior boundaries of the exterior boundaries of the exterior walls and the centerline of interior demissing walls and the centerline of interior structural components). For your reference, the area of the Unit, determined in accordance with those defined unit boundaries, is set forth in the Declaration included as an Exhibit to the Prospectus. Note that measurements of rooms set forth on this floor plan are generally taken at the greatest points of each given room (as if the room were a perfect rectangle), without regard for any cutouts. Accordingly, the area of the actual room will typically be smaller than the product obtained by multiplying the stated length times width. All dimensions are approximate and may vary with actual construction, and all floor plans are subject to change.

#### PICKLEBALL AT THE DISCO