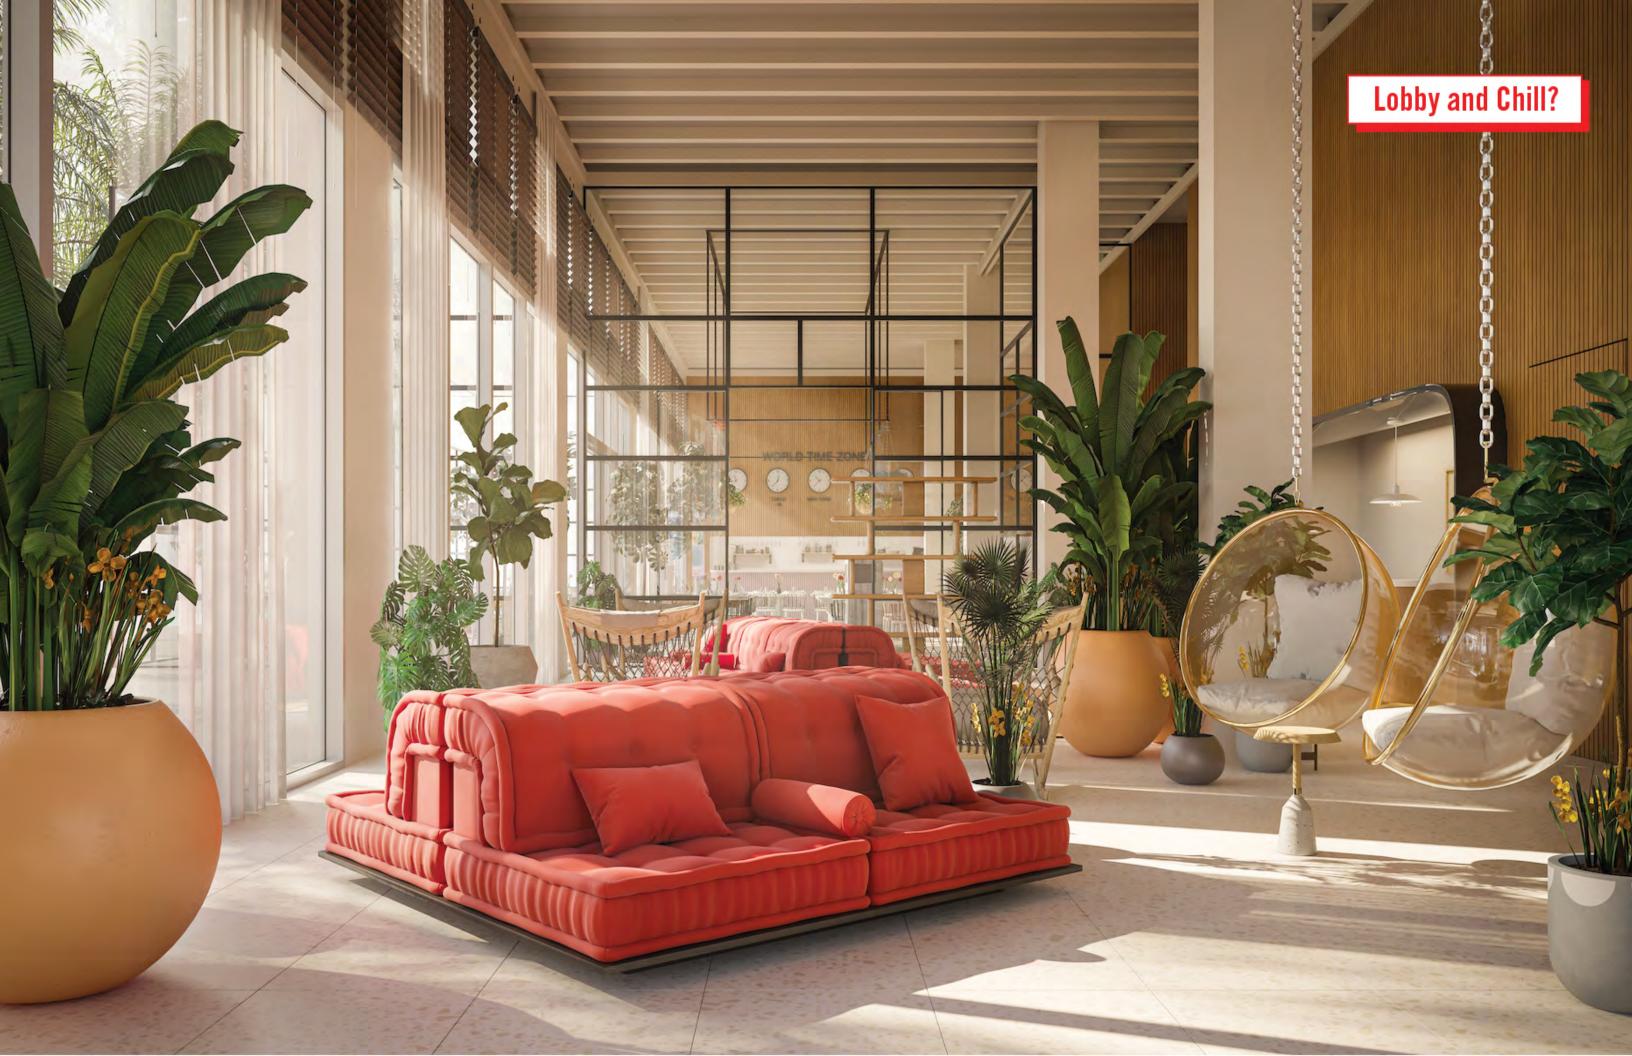

## THE LOBBY LOUNGE

CAFÈ WITH OUTDOOR TERRACE AND 'CAFECITO' WINDOW
PET GROOMING SPA
BICYCLE STORAGE
MAILROOM

Stated dimensions are measured to the exterior boundaries of the exterior walls and the centerline of interior demising walls and in fact vary from the dimensions that would be determined by using the description and definition of the Unit; set forth in the Declaration (which generally only includes the interior airspace between the perimeter walls and excludes interior structural components). For your reference, the area of the Unit, determined in accordance with those defined unit boundaries, is set forth in the Declaration included as an Exhibit to the Prospectus. Note that measurements of rooms set forth on this floor plan are generally taken at the greatest points of each given room (as if the room were a perfect rectangle), without regard for any cutouts. Accordingly, the area of the actual room will typically be smaller than the product obtained by multiplying the stated length times width. All dimensions are approximate and development plans are subject to change.